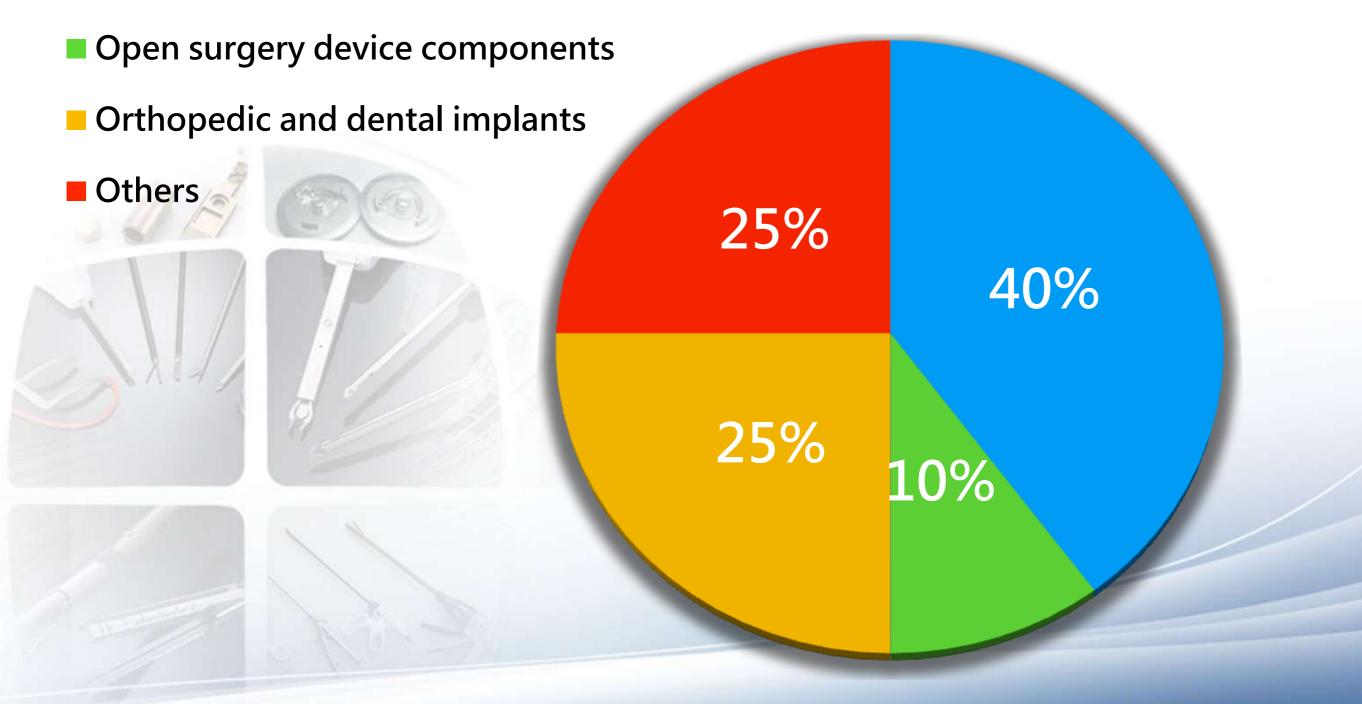

## Sales Mix of Medical Category in 23Q1

Minimally-invasive surgery(MIS) device components