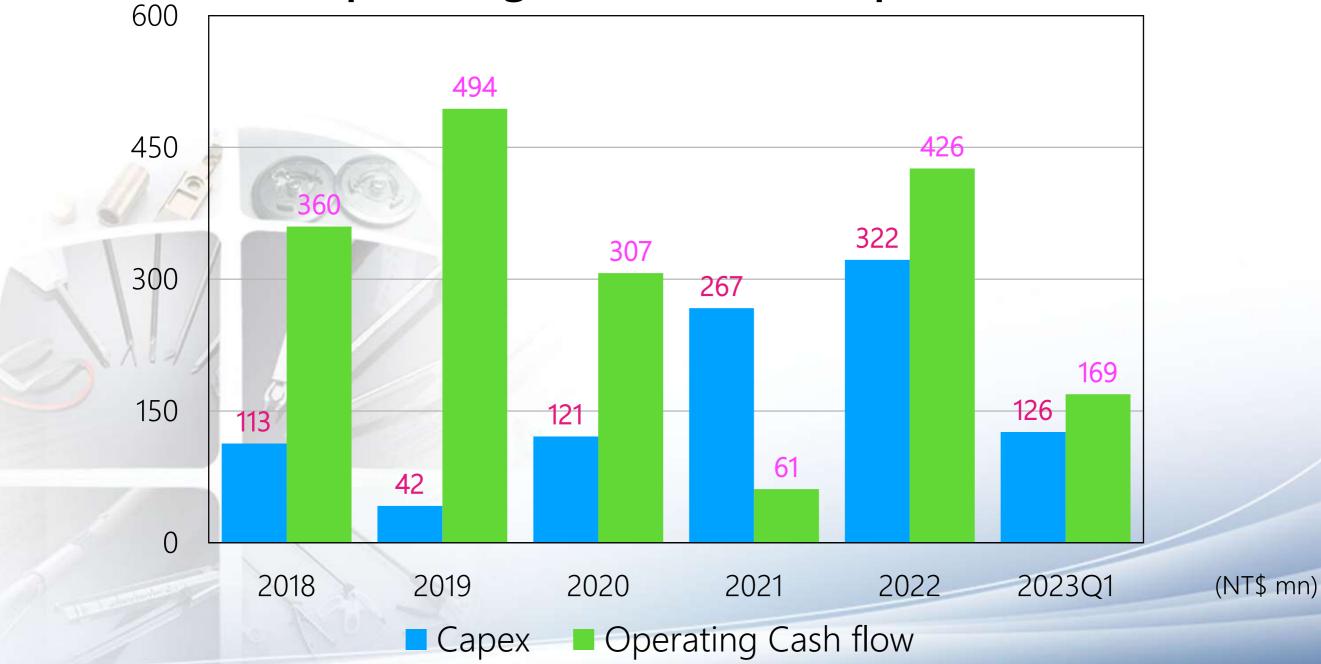

tion 金屬射出成型





## **RF/Microwave Components**

#### Radio Frequency MicroWave







#### 2020-2024 Global medical devices market size forecast



Source: BMI Research (2022/04); IEK ITIS (2022/05)



#### 2020-2024 Global medical device market forecast analysis



Source: BMI Research (2022/04); IEK ITIS (2022/05)



# Analysis of the proportion of medical equipment market in each country in the global market



Source: BMI Research (2021/04); IEK ITIS (2021/05)



# Analysis of the proportion of global medical equipment sales by product



#### Source: BMI Research (2022/04); IEK ITIS (2022/05)



#### Global Trend for Surgery from Open to Minimally Invasive









#### Revenues



Revenue(NT\$ mn) OGrowth YoY



Margins





#### ROE & ROA





#### **Operating Cash flow & Capex**





#### **Dividend Policy**

| Year                    | 2018 | 2019 | 2020 | 2021 | 2022 |
|-------------------------|------|------|------|------|------|
| EPS(NT\$)               | 7.25 | 9.05 | 5.11 | 4.73 | 8.75 |
| Cash dividend<br>(NT\$) | 4.5  | 5.0  | 3.5  | 2.5  | 4.0  |
| Payout<br>ration(%)     | 62.1 | 55.2 | 68.5 | 52.9 | 45.7 |
| Dividend<br>yield(%)    | 3.0  | 3.6  | 4.0  | 3.0  | _    |

 Dividend yield is based on the closing price on the day before the ex-dividend Date.
 www.intai.com.tw





#### Thank You!