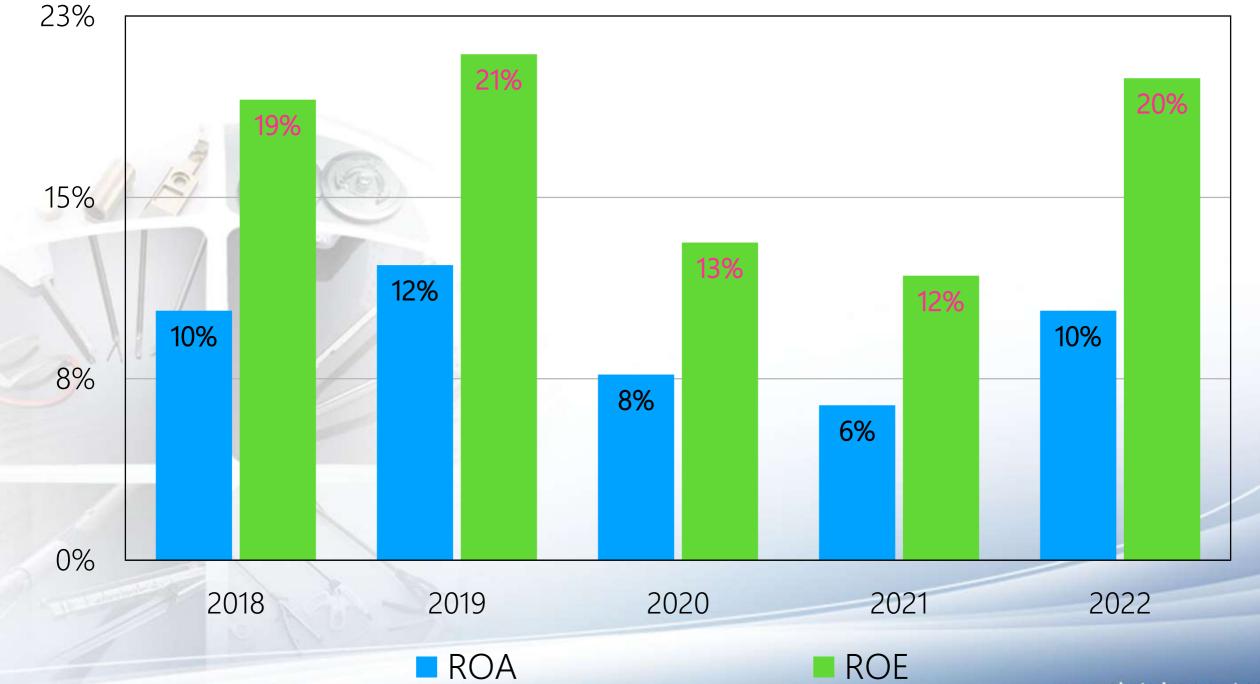

C INJECTION MOLDING 塑膠射出成型機



Metal Injection 金屬射出成型





## **RF/Microwave Components**

#### Radio Frequency MicroWave







#### 2020-2024 Global medical devices market size forecast



Source: BMI Research (2022/04); IEK ITIS (2022/05)



#### 2020-2024 Global medical device market forecast analysis



Source: BMI Research (2022/04); IEK ITIS (2022/05)



# Analysis of the proportion of medical equipment market in each country in the global market



Source: BMI Research (2021/04); IEK ITIS (2021/05)



# Analysis of the proportion of global medical equipment sales by product



#### Source: BMI Research (2022/04); IEK ITIS (2022/05)



#### Global Trend for Surgery from Open to Minimally Invasive









#### Revenues



Revenue(NT\$ mn) OGrowth YoY



Margins





#### ROE & ROA





#### **Operating Cash flow & Capex**





#### **Dividend Policy**

| Year                    | 2018 | 2019 | 2020 | 2021 | 2022 |
|-------------------------|------|------|------|------|------|
| EPS(NT\$)               | 7.25 | 9.05 | 5.11 | 4.73 | 8.75 |
| Cash dividend<br>(NT\$) | 4.5  | 5.0  | 3.5  | 2.5  | 4.0  |
| Payout<br>ration(%)     | 62.1 | 55.2 | 68.5 | 52.9 | 45.7 |
| Dividend<br>yield(%)    | 3.0  | 3.6  | 4.0  | 3.0  | _    |

 Dividend yield is based on the closing price on the day before the ex-dividend Date.
 www.intai.com.tw





#### Thank You!