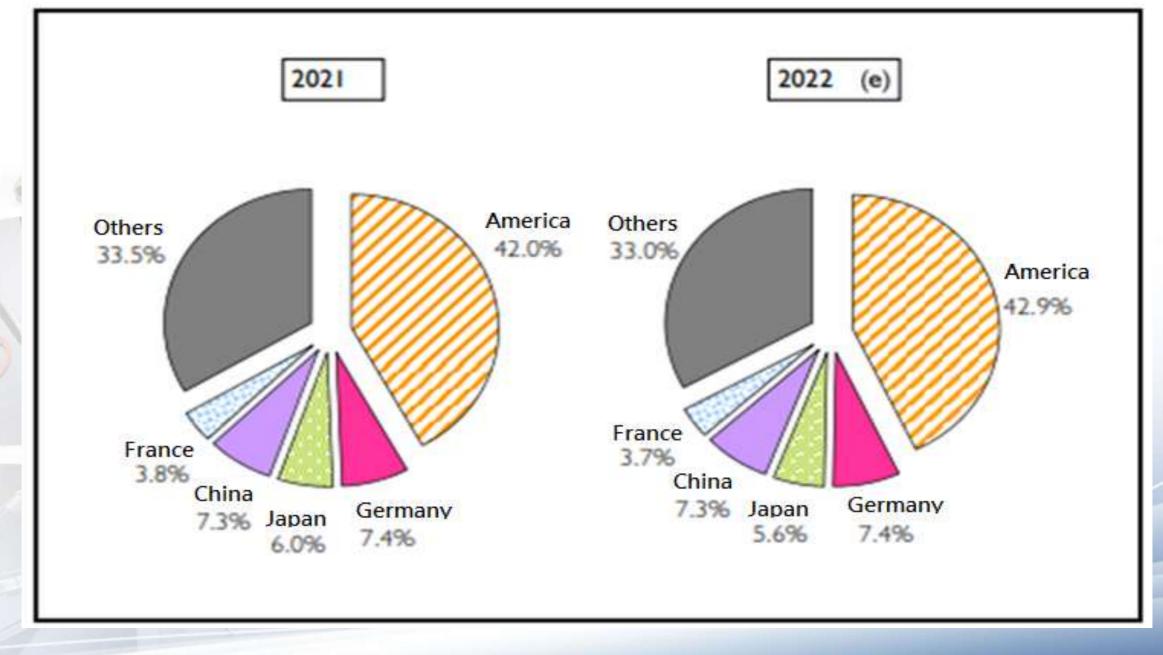

# Analysis of the proportion of medical equipment market in each country in the global market

Source: BMI Research (2021/04); IEK ITIS (2021/05)