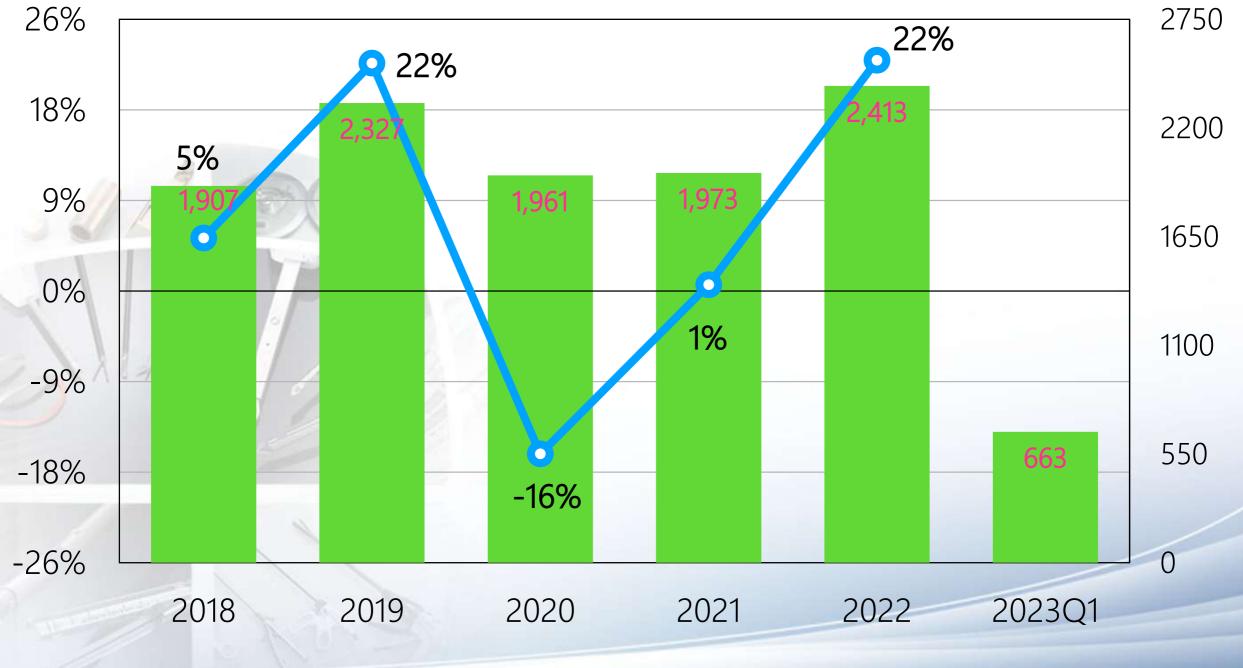

ctro-chemical machining



#### WIRE EDM 線切割放電加工



#### PLASTIC INJECTION MOLDING 塑膠射出成型機



Metal Injection 金屬射出成型





## **RF/Microwave Components**

#### Radio Frequency MicroWave







#### 2020-2024 Global medical devices market size forecast



Source: BMI Research (2022/04); IEK ITIS (2022/05)



#### 2020-2024 Global medical device market forecast analysis



Source: BMI Research (2022/04); IEK ITIS (2022/05)



# Analysis of the proportion of medical equipment market in each country in the global market



Source: BMI Research (2021/04); IEK ITIS (2021/05)



# Analysis of the proportion of global medical equipment sales by product



#### Source: BMI Research (2022/04); IEK ITIS (2022/05)



#### Global Trend for Surgery from Open to Minimally Invasive









#### Revenues



Revenue(NT\$ mn) OGrowth YoY



Margins





#### ROE & ROA





#### **Operating Cash flow & Capex**





#### **Dividend Policy**

| Year                    | 2018 | 2019 | 2020 | 2021 | 2022 |
|-------------------------|------|------|------|------|------|
| EPS(NT\$)               | 7.25 | 9.05 | 5.11 | 4.73 | 8.75 |
| Cash dividend<br>(NT\$) | 4.5  | 5.0  | 3.5  | 2.5  | 4.0  |
| Payout<br>ration(%)     | 62.1 | 55.2 | 68.5 | 52.9 | 45.7 |
| Dividend<br>yield(%)    | 3.0  | 3.6  | 4.0  | 3.0  | _    |

 Dividend yield is based on the closing price on the day before the ex-dividend Date.
 www.intai.com.tw





#### Thank You!