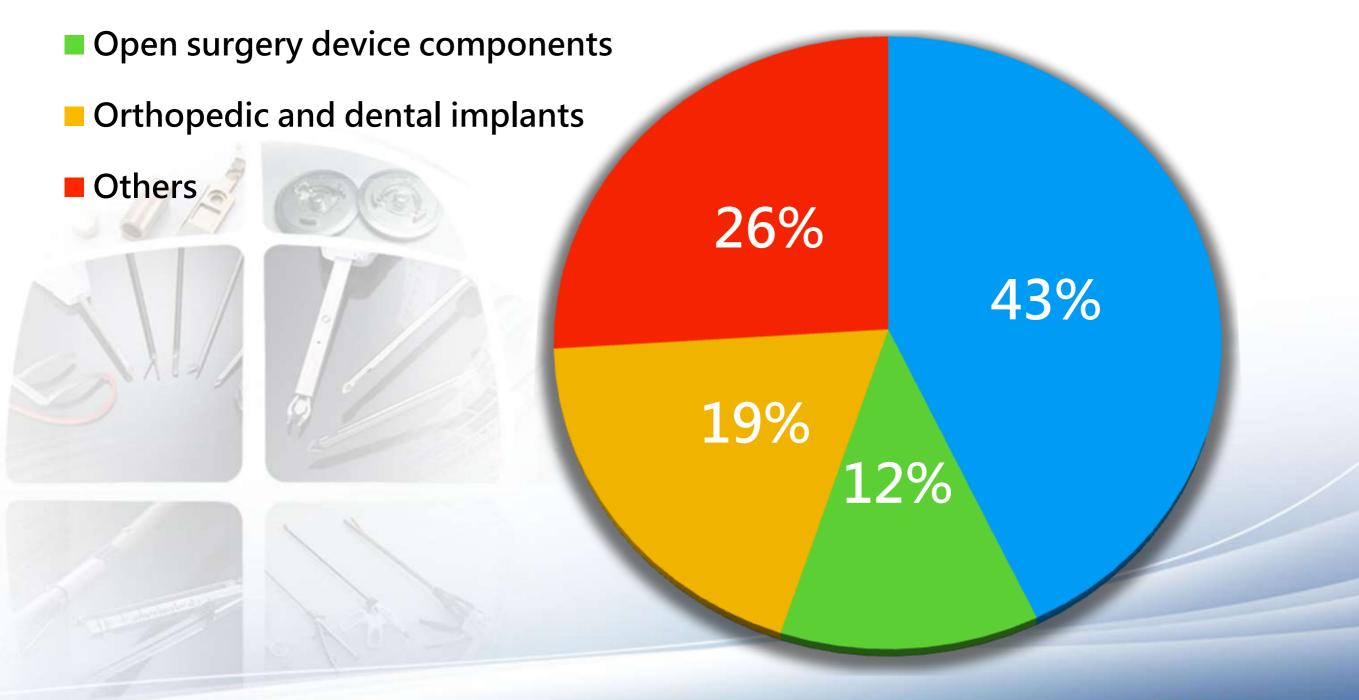

## Sales Mix of Medical Category in 23Q1

Minimally-invasive surgery(MIS) device components

## Sales Mix of Medical Category in 2022

Minimally-invasive surgery(MIS) device components