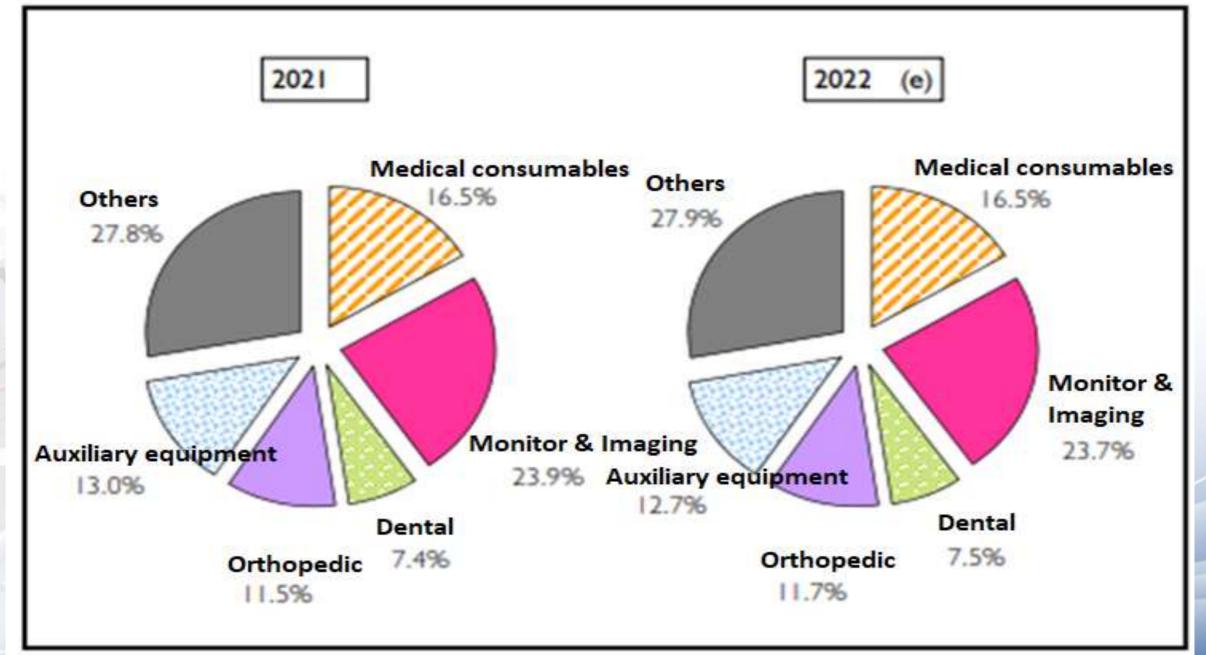

care Cardiovascular





#### Core Competence in Precision Mfg. Processes

#### **CNC MACHINING SHOP**



#### LASER WELDING LINE 雷射焊接機



#### Electro-chemical machining



#### WIRE EDM 線切割放電加工



#### PLASTIC INJECTION MOLDING 塑膠射出成型機



Metal Injection 金屬射出成型





## **RF/Microwave Components**

#### Radio Frequency MicroWave







#### 2020-2024 Global medical devices market size forecast



Source: BMI Research (2022/04); IEK ITIS (2022/05)



#### 2020-2024 Global medical device market forecast analysis



Source: BMI Research (2022/04); IEK ITIS (2022/05)



# Analysis of the proportion of medical equipment market in each country in the global market



Source: BMI Research (2021/04); IEK ITIS (2021/05)



# Analysis of the proportion of global medical equipment sales by product



#### Source: BMI Research (2022/04); IEK ITIS (2022/05)



#### Global Trend for Surgery from Open to Minimally Invasive









#### Revenues



Revenue(NT\$ mn) OGrowth YoY



Margins





#### ROE & ROA





#### **Operating Cash flow & Capex**





#### **Dividend Policy**

| Year                    | 2018 | 2019 | 2020 | 2021 | 2022 |
|-------------------------|------|------|------|------|------|
| EPS(NT\$)               | 7.25 | 9.05 | 5.11 | 4.73 | 8.75 |
| Cash dividend<br>(NT\$) | 4.5  | 5.0  | 3.5  | 2.5  | 4.0  |
| Payout<br>ration(%)     | 62.1 | 55.2 | 68.5 | 52.9 | 45.7 |
| Dividend<br>yield(%)    | 3.0  | 3.6  | 4.0  | 3.0  | _    |

 Dividend yield is based on the closing price on the day before the ex-dividend Date.
 www.intai.com.tw





#### Thank You!