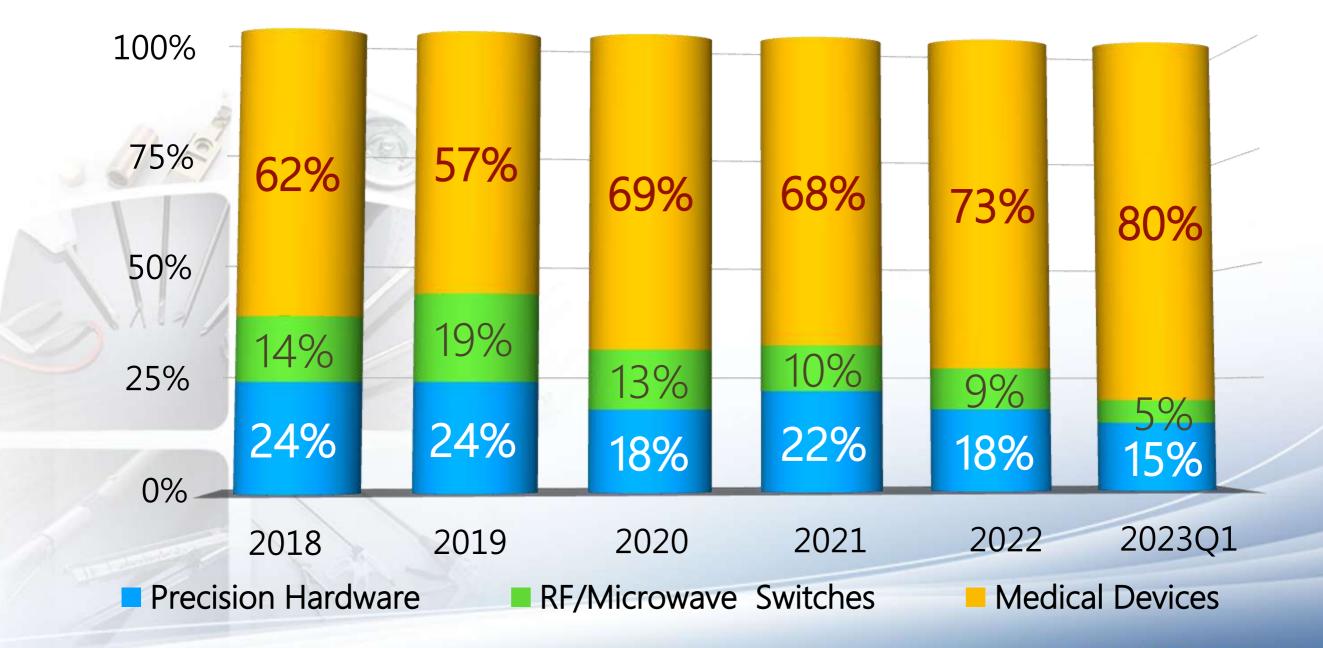

ai Technology Corp.

May. 2023



## Agenda

- Company Overview
- Product Categories
- Medical Device Market Analysis
  Financial Highlights



# Safe Harbor Notice

**Except for historical information set** forth herein, this presentation contains certain forward-looking statements that are subject to risks and uncertainties that could cause actual results to differ materially from what may be expressed or implied by such statements. Investors shall assess the potential impact of uncertainties and conduct risk control



#### Company overview





#### **Corporate Affiliate**

#### Non-current financial assets at fair value through profit or loss Invested in Taiwan ~ Orthopaedic Devices (2%)





#### **Product Categories**



n.tw



#### **Sales Mix**

#### Sales Percentage by segment





## Sales Mix of Medical Category in 23Q1

Minimally-invasive surgery(MIS) device components





## Sales Mix of Medical Category in 2022

Minimally-invasive surgery(MIS) device components





## **Application for Medical Devices**





## Medical Devices









#### **Application for Precision Hardware**







## **Application for RF/Microwave Switches**



#### RF/Microwave Switches











#### Medical Devices – Product Development

#### Orthopedic implants

OBM

MIS Cage/ MIS pedicle Screw



Dental implants

MIS navigation system for spinal surgery









Laparoscopy Breast-care Cardiovascular





#### Core Competence in Precision Mfg. Processes

#### **CNC MACHINING SHOP**



#### LASER WELDING LINE 雷射焊接機



#### Electro-chemical machining



#### WIRE EDM 線切割放電加工



##