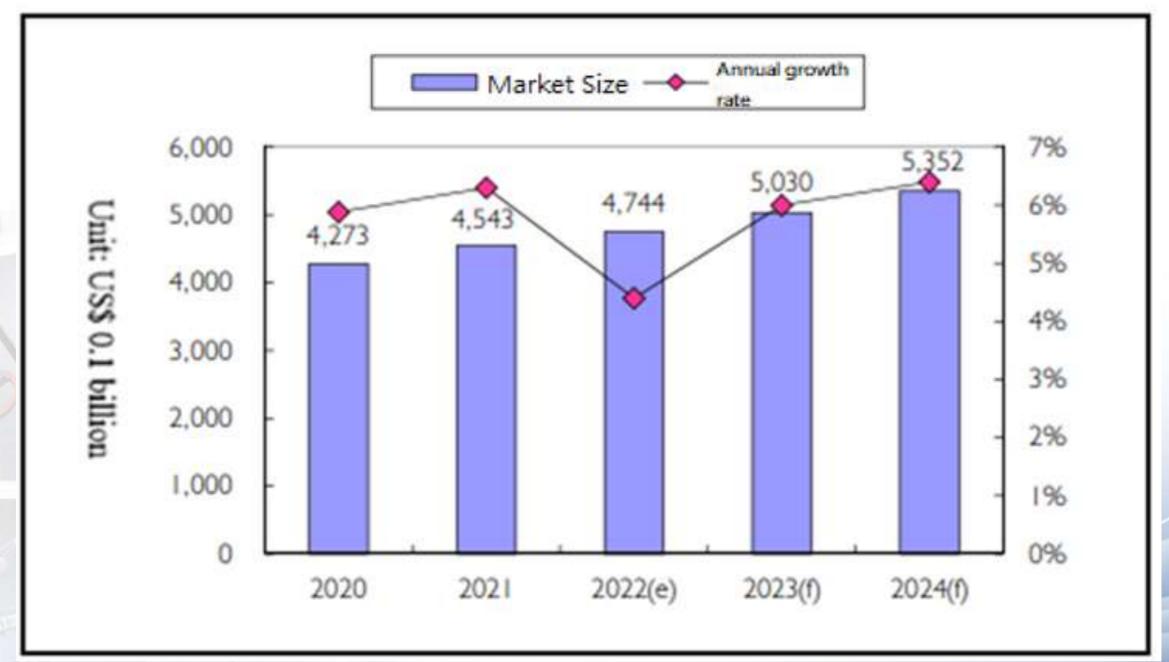

#### 2020-2024 Global medical devices market size forecast

Source: BMI Research (2022/04); IEK ITIS (2022/05)

#### 2020-2024 Global medical device market forecast analysis

Source: BMI Research (2022/04); IEK ITIS (2022/05)