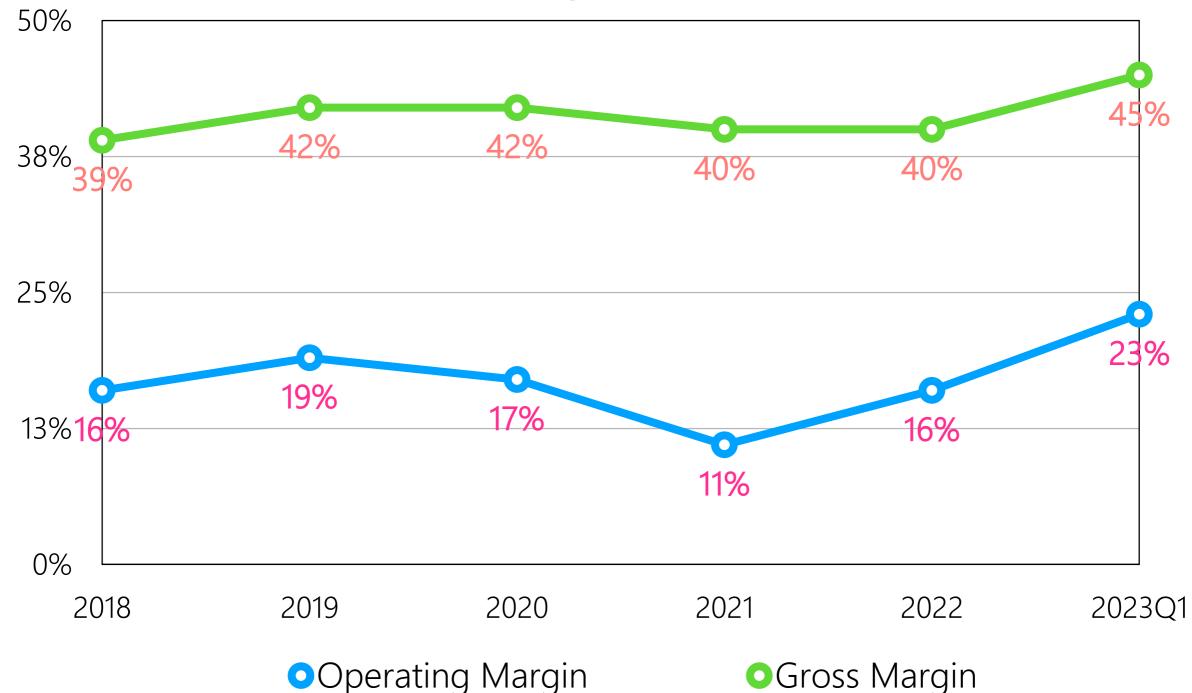

割放電加工



#### PLASTIC INJECTION MOLDING 塑膠射出成型機



Metal Injection 金屬射出成型





## **RF/Microwave Components**

#### Radio Frequency MicroWave







#### 2020-2024 Global medical devices market size forecast



Source: BMI Research (2022/04); IEK ITIS (2022/05)



#### 2020-2024 Global medical device market forecast analysis



Source: BMI Research (2022/04); IEK ITIS (2022/05)



# Analysis of the proportion of medical equipment market in each country in the global market



Source: BMI Research (2021/04); IEK ITIS (2021/05)



# Analysis of the proportion of global medical equipment sales by product



#### Source: BMI Research (2022/04); IEK ITIS (2022/05)



#### Global Trend for Surgery from Open to Minimally Invasive









#### Revenues



Revenue(NT\$ mn) OGrowth YoY



Margins





#### ROE & ROA





#### **Operating Cash flow & Capex**





#### **Dividend Policy**

| Year                    | 2018 | 2019 | 2020 | 2021 | 2022 |
|-------------------------|------|------|------|------|------|
| EPS(NT\$)               | 7.25 | 9.05 | 5.11 | 4.73 | 8.75 |
| Cash dividend<br>(NT\$) | 4.5  | 5.0  | 3.5  | 2.5  | 4.0  |
| Payout<br>ration(%)     | 62.1 | 55.2 | 68.5 | 52.9 | 45.7 |
| Dividend<br>yield(%)    | 3.0  | 3.6  | 4.0  | 3.0  | _    |

 Dividend yield is based on the closing price on the day before the ex-dividend Date.
 www.intai.com.tw





#### Thank You!