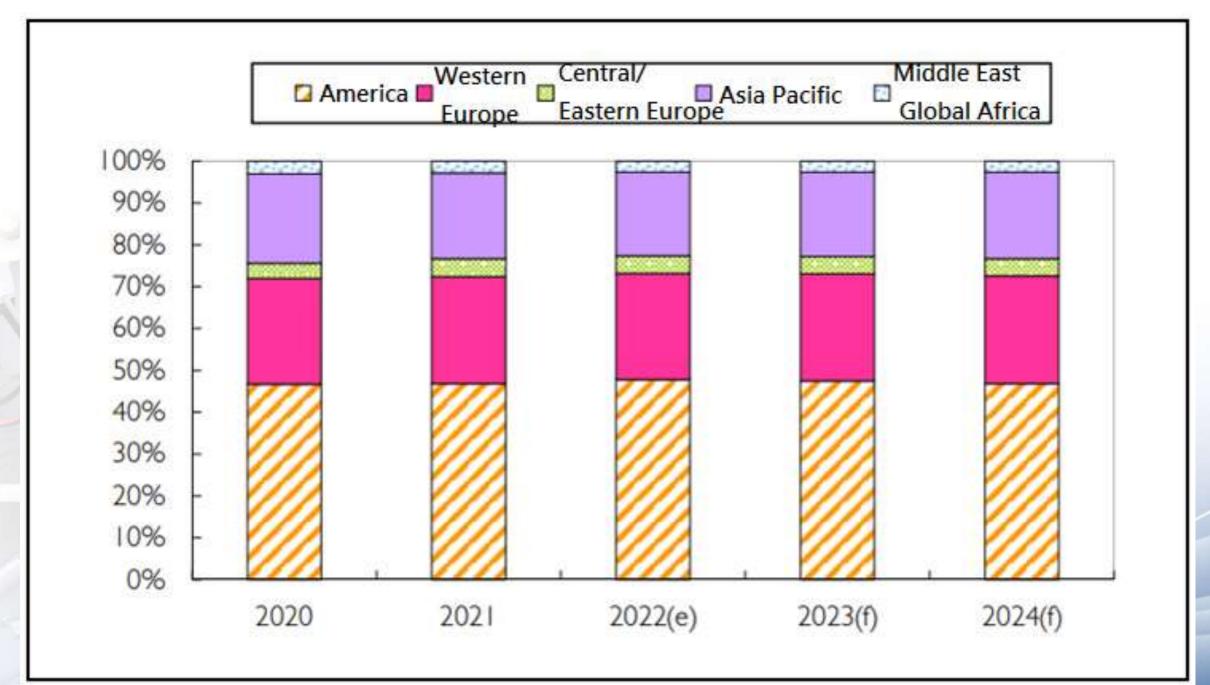

# Analysis of the proportion of medical equipment market in each country in the global market

Source: BMI Research (2021/04); IEK ITIS (2021/05)