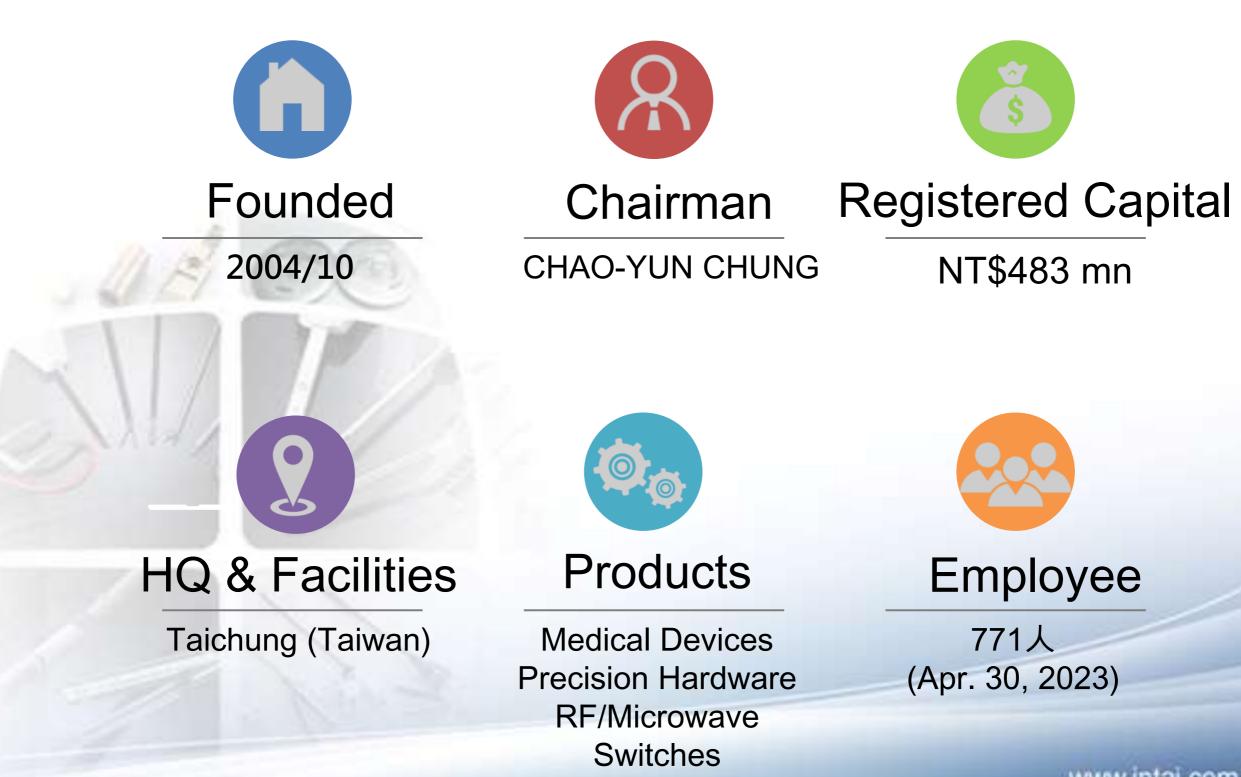

**TWSE : 4163** 

## Intai Technology Corp.

May. 2023



## Agenda

- Company Overview
- Product Categories
- Medical Device Market Analysis
  Financial Highlights



# Safe Harbor Notice

**Except for historical information set** forth herein, this presentation contains certain forward-looking statements that are subject to risks and uncertainties that could cause actual results to differ materially from what may be expressed or implied by such statements. Investors shall assess the potential impact of uncertainties and conduct risk control



#### Company overview





#### **Corporate Affiliate**

#### Non-current financial assets at fair value through profit or loss Invested in Taiwan ~ Orthopaedic Devices (2%)





#### **Product Categories**



n.tw



#### **Sales Mix**

#### Sales Percentage by segment





## Sales Mix of Medical Category in 23Q1

Minimally-invasive surgery(MIS) device components





## Sales Mix of Medical Category in 2022

Minimally-invasive surgery(MIS) device components





## **Application for Medical Devices**





## Medical Devices









#### **Application for Precision Hardware**







## **Application for RF/Microwave Switches**



#### RF/Microwave Switches











#### Medical Devices – Product Development

#### Orthopedic implants

OBM

MIS Cage/ MIS pedicle Screw



Dental implants

MIS navigation system