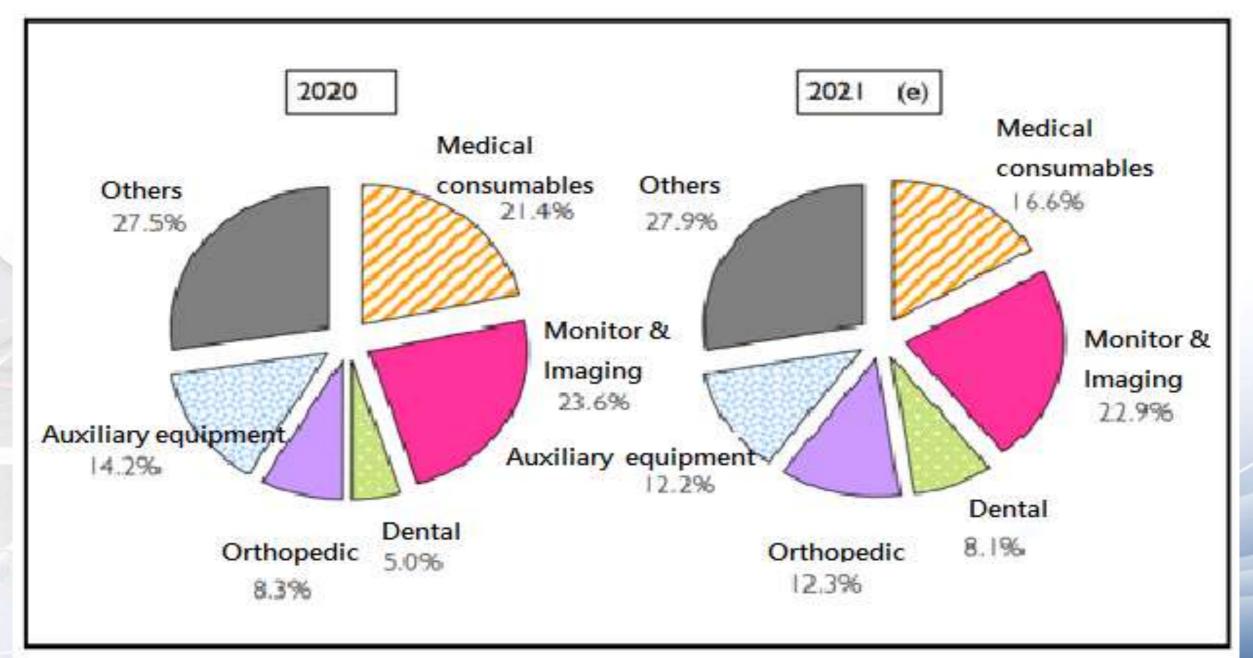

#### 2020-2023 Global medical device market forecast analysis

Source: BMI Research (2021/04); IEK ITIS (2021/05)

Analysis of the proportion of medical equipment market in each country in the global market

Source: BMI Research (2021/04); IEK ITIS (2021/05)

Analysis of the proportion of global medical equipment sales by product

Source: BMI Research (2021/04); IEK ITIS (2021/05)

Global Trend for Surgery from Open to Minimally Invasive