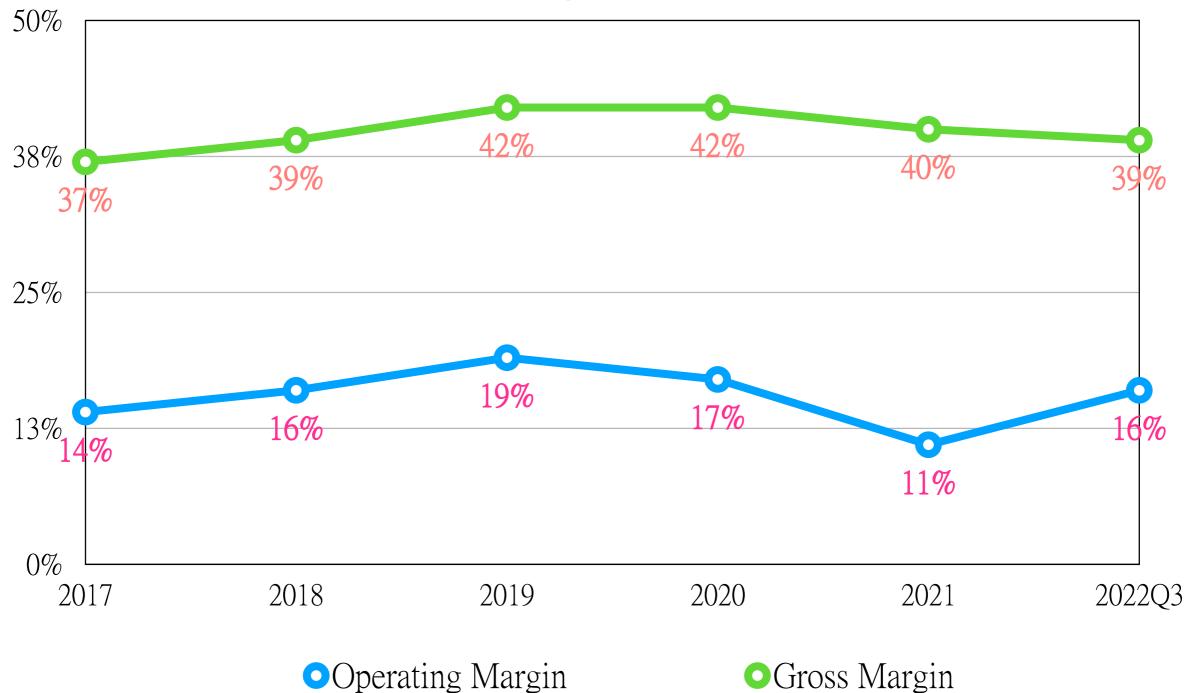

### WIRE EDM 線切割放電加工



PLASTIC INJECTION MOLDING 塑膠射出成型機



Metal Injection 金屬射出成型





#### **RF/Microwave Components**

#### Radio Frequency MicroWave







#### 2019-2023 Global medical devices market size forecast



Source: BMI Research (2021/04); IEK ITIS (2021/05)



#### 2020-2023 Global medical device market forecast analysis



Source: BMI Research (2021/04); IEK ITIS (2021/05)



Analysis of the proportion of medical equipment market in each country in the global market



Source: BMI Research (2021/04); IEK ITIS (2021/05)



Analysis of the proportion of global medical equipment sales by product



Source: BMI Research (2021/04); IEK ITIS (2021/05)



Global Trend for Surgery from Open to Minimally Invasive









#### Revenues



Revenue(NT\$ mn)

• Growth YoY



Margins





#### ROE & ROA





#### **Operating Cash flow & Capex**





### **Dividend Policy**

| Year                    | 2017 | 2018 | 2019 | 2020 | 2021 |
|-------------------------|------|------|------|------|------|
| EPS(NT\$)               | 3.77 | 7.25 | 9.05 | 5.11 | 4.73 |
| Cash dividend<br>(NT\$) | 2.3  | 4.5  | 5.0  | 3.5  | 2.5  |
| Payout<br>ration(%)     | 61.0 | 62.1 | 55.2 | 68.5 | 52.9 |
| Dividend<br>yield(%)    | 2.2  | 3.0  | 3.6  | 4.0  | 3.0  |

 Dividend yield is based on the closing price on the day before the ex-dividend Date.





#### Thank You!