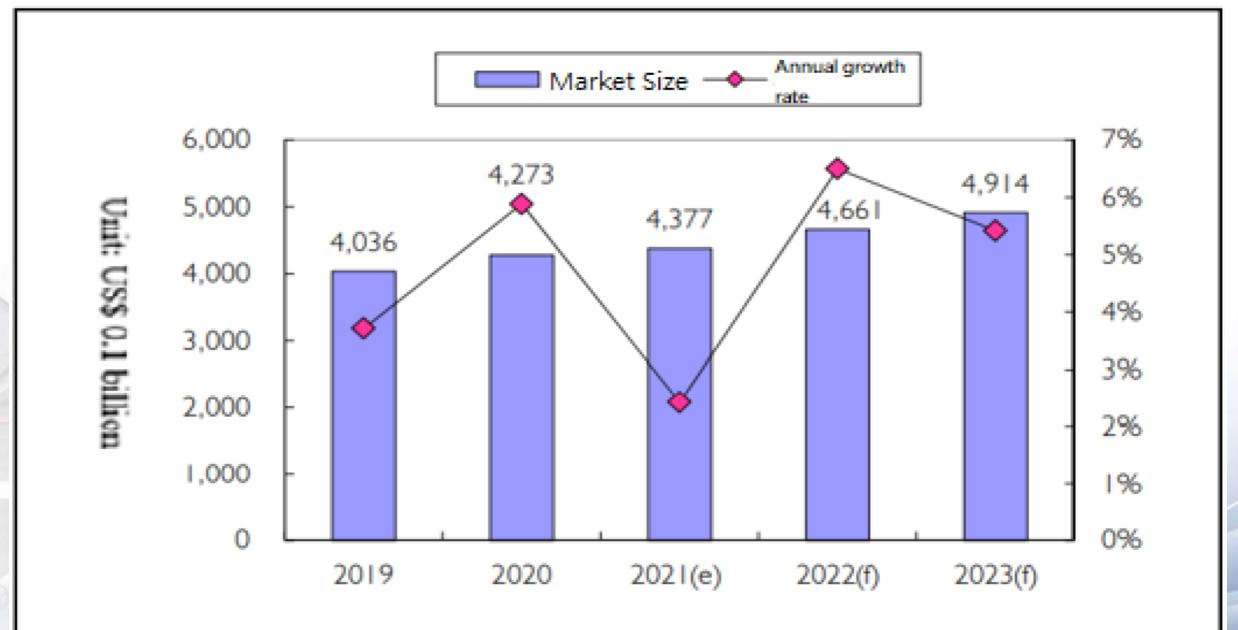

#### 2019-2023 Global medical devices market size forecast

Source: BMI Research (2021/04); IEK ITIS (2021/05)