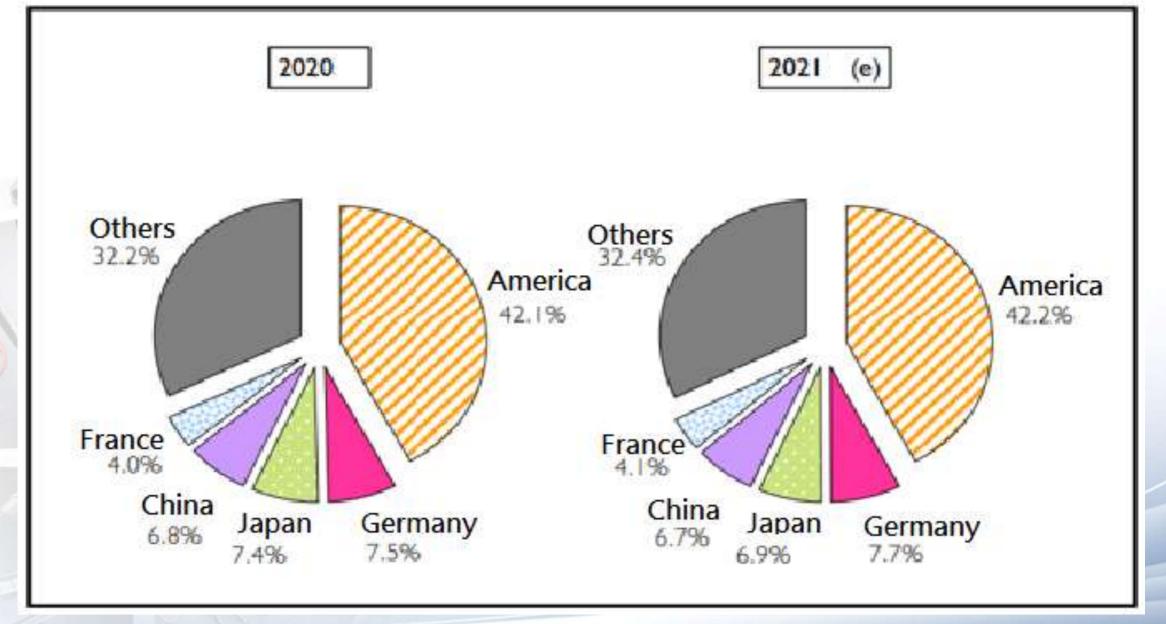

#### 2020-2023 Global medical device market forecast analysis

Source: BMI Research (2021/04); IEK ITIS (2021/05)

Analysis of the proportion of medical equipment market in each country in the global market

Source: BMI Research (2021/04); IEK ITIS (2021/05)

Analysis of the proportion of global medical equipment sales by product

Source: BMI Research (2021/04); IEK ITIS (2021/05)

Global Trend for Surgery from Open to Minimally Invasive