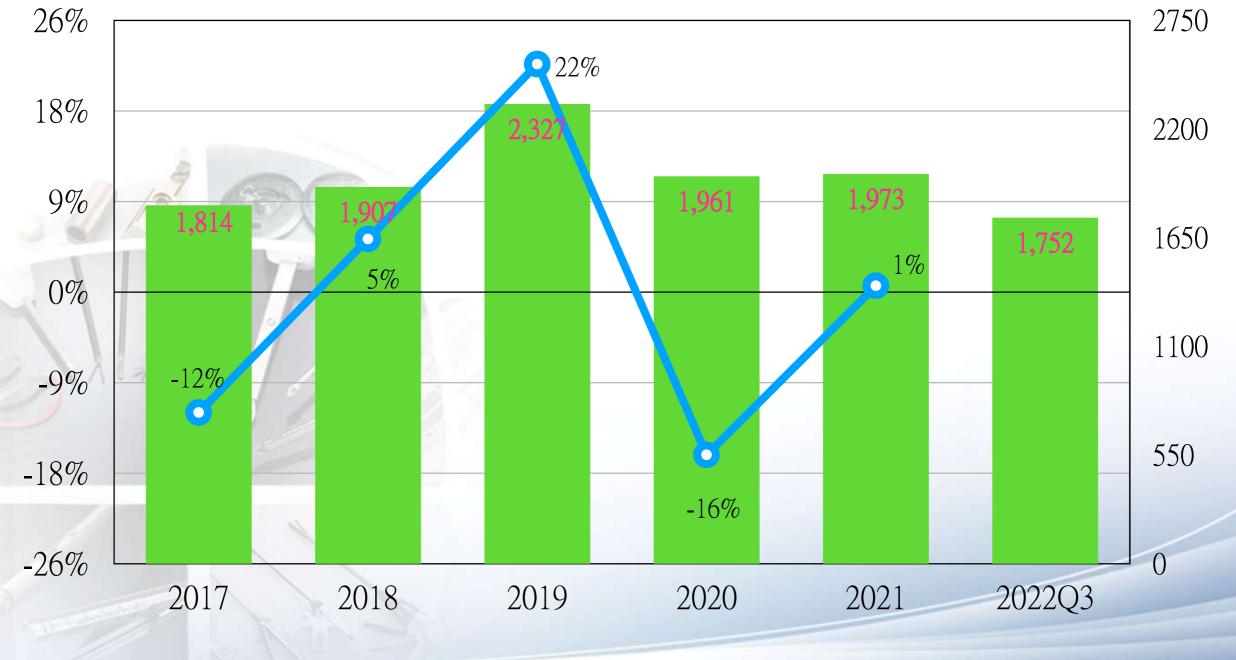

雷射焊接機



#### Electro-chemical machining



#### WIRE EDM 線切割放電加工



PLASTIC INJECTION MOLDING 塑膠射出成型機



Metal Injection 金屬射出成型





#### **RF/Microwave Components**

#### Radio Frequency MicroWave







#### 2019-2023 Global medical devices market size forecast



Source: BMI Research (2021/04); IEK ITIS (2021/05)



#### 2020-2023 Global medical device market forecast analysis



Source: BMI Research (2021/04); IEK ITIS (2021/05)



Analysis of the proportion of medical equipment market in each country in the global market



Source: BMI Research (2021/04); IEK ITIS (2021/05)



Analysis of the proportion of global medical equipment sales by product



Source: BMI Research (2021/04); IEK ITIS (2021/05)



Global Trend for Surgery from Open to Minimally Invasive









#### Revenues



Revenue(NT\$ mn)

• Growth YoY



Margins





#### ROE & ROA





#### **Operating Cash flow & Capex**





### **Dividend Policy**

| Year                    | 2017 | 2018 | 2019 | 2020 | 2021 |
|-------------------------|------|------|------|------|------|
| EPS(NT\$)               | 3.77 | 7.25 | 9.05 | 5.11 | 4.73 |
| Cash dividend<br>(NT\$) | 2.3  | 4.5  | 5.0  | 3.5  | 2.5  |
| Payout<br>ration(%)     | 61.0 | 62.1 | 55.2 | 68.5 | 52.9 |
| Dividend<br>yield(%)    | 2.2  | 3.0  | 3.6  | 4.0  | 3.0  |

 Dividend yield is based on the closing price on the day before the ex-dividend Date.





#### Thank You!