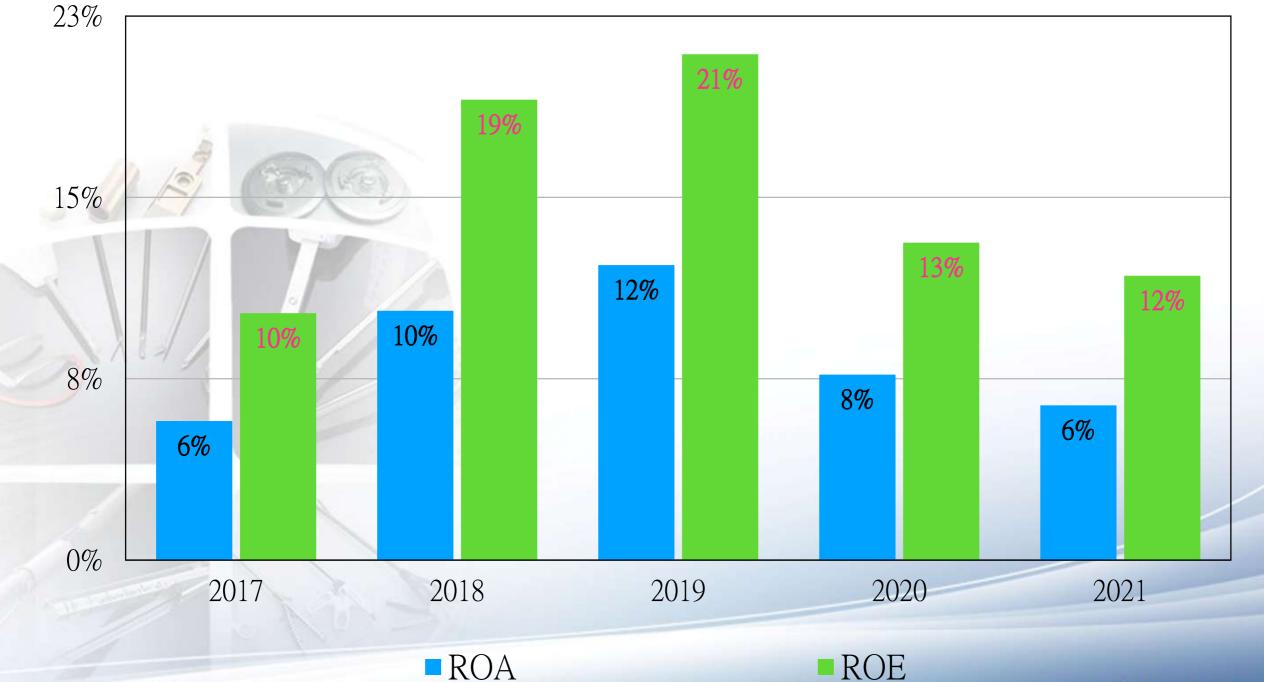

PLASTIC INJECTION MOLDING 塑膠射出成型機



Metal Injection 金屬射出成型





#### **RF/Microwave Components**

#### Radio Frequency MicroWave







#### 2019-2023 Global medical devices market size forecast



Source: BMI Research (2021/04); IEK ITIS (2021/05)



#### 2020-2023 Global medical device market forecast analysis



Source: BMI Research (2021/04); IEK ITIS (2021/05)



Analysis of the proportion of medical equipment market in each country in the global market



Source: BMI Research (2021/04); IEK ITIS (2021/05)



Analysis of the proportion of global medical equipment sales by product



Source: BMI Research (2021/04); IEK ITIS (2021/05)



Global Trend for Surgery from Open to Minimally Invasive









#### Revenues



Revenue(NT\$ mn)

• Growth YoY



Margins





#### ROE & ROA





#### **Operating Cash flow & Capex**





### **Dividend Policy**

| Year                    | 2017 | 2018 | 2019 | 2020 | 2021 |
|-------------------------|------|------|------|------|------|
| EPS(NT\$)               | 3.77 | 7.25 | 9.05 | 5.11 | 4.73 |
| Cash dividend<br>(NT\$) | 2.3  | 4.5  | 5.0  | 3.5  | 2.5  |
| Payout<br>ration(%)     | 61.0 | 62.1 | 55.2 | 68.5 | 52.9 |
| Dividend<br>yield(%)    | 2.2  | 3.0  | 3.6  | 4.0  | 3.0  |

 Dividend yield is based on the closing price on the day before the ex-dividend Date.





#### Thank You!