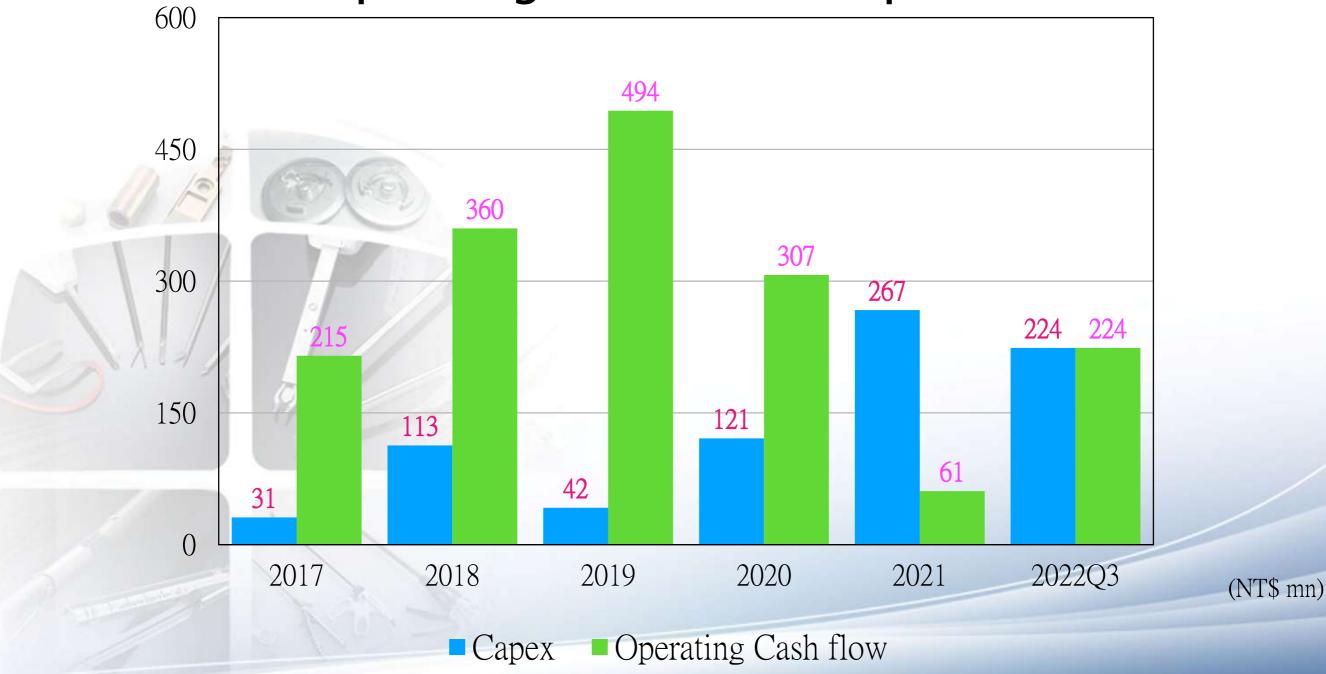

etal Injection 金屬射出成型





#### **RF/Microwave Components**

#### Radio Frequency MicroWave







#### 2019-2023 Global medical devices market size forecast



Source: BMI Research (2021/04); IEK ITIS (2021/05)



#### 2020-2023 Global medical device market forecast analysis



Source: BMI Research (2021/04); IEK ITIS (2021/05)



Analysis of the proportion of medical equipment market in each country in the global market



Source: BMI Research (2021/04); IEK ITIS (2021/05)



Analysis of the proportion of global medical equipment sales by product



Source: BMI Research (2021/04); IEK ITIS (2021/05)



Global Trend for Surgery from Open to Minimally Invasive









#### Revenues



Revenue(NT\$ mn)

• Growth YoY



Margins





#### ROE & ROA





#### **Operating Cash flow & Capex**





### **Dividend Policy**

| Year                    | 2017 | 2018 | 2019 | 2020 | 2021 |
|-------------------------|------|------|------|------|------|
| EPS(NT\$)               | 3.77 | 7.25 | 9.05 | 5.11 | 4.73 |
| Cash dividend<br>(NT\$) | 2.3  | 4.5  | 5.0  | 3.5  | 2.5  |
| Payout<br>ration(%)     | 61.0 | 62.1 | 55.2 | 68.5 | 52.9 |
| Dividend<br>yield(%)    | 2.2  | 3.0  | 3.6  | 4.0  | 3.0  |

 Dividend yield is based on the closing price on the day before the ex-dividend Date.





#### Thank You!