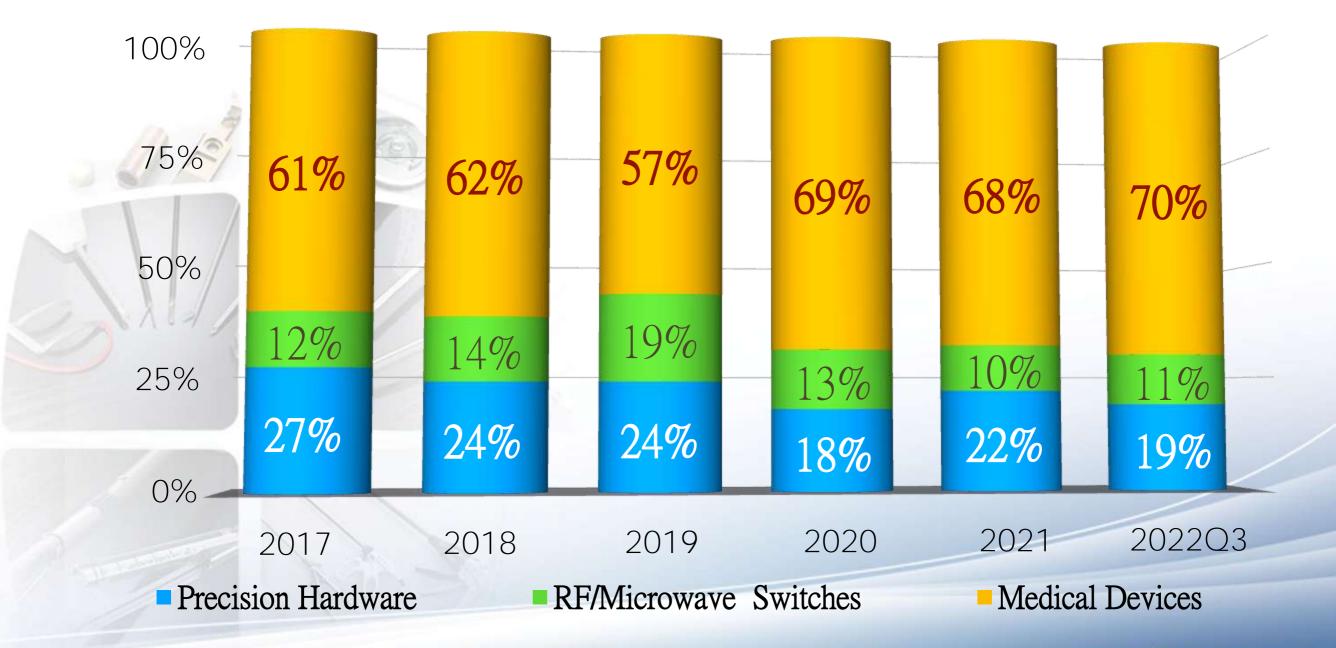

i Technology Corp.

Dec. 2022



# Agenda

- Company Overview
- Product Categories
- Medical Device Market Analysis
  Financial Highlights



# Safe Harbor Notice

**Except for historical information set** forth herein, this presentation contains certain forward-looking statements that are subject to risks and uncertainties that could cause actual results to differ materially from what may be expressed or implied by such statements. Investors shall assess the potential impact of uncertainties and conduct risk control



#### Company overview





#### **Corporate Affiliate**

# Non-current financial assets at fair value through profit or loss Invested in Taiwan $\sim$ Orthopaedic Devices (2%)





#### **Product Categories**



n.tw



#### **Sales Mix**

#### Sales Percentage by segment





### Sales Mix of Medical Category in 22Q3

Minimally-invasive surgery(MIS) device components





#### Application for Medical Devices





#### Medical Devices









#### Application for Precision Hardware





#### Application for RF/Microwave Switches





#### RF/Microwave Switches











#### Medical Devices - Product Development

#### Orthopedic implants

OBM

MIS Cage/ MIS pedicle Screw



Dental implants





MIS navigation system

for spinal surgery

Laparoscopy Breast-care Cardiovascular





#### Core Competence in Precision Mfg. Processes

#### **CNC MACHINING SHOP**



#### LASER WELDING LINE 雷射焊接機



#### Electro-chemical machining



#### WIRE EDM 線切割放電加工



PLASTIC INJECTION MOLDING 塑膠射出成型機



Metal Injection 金屬射出成型





#### **RF/Microwave Components**

#### Rad