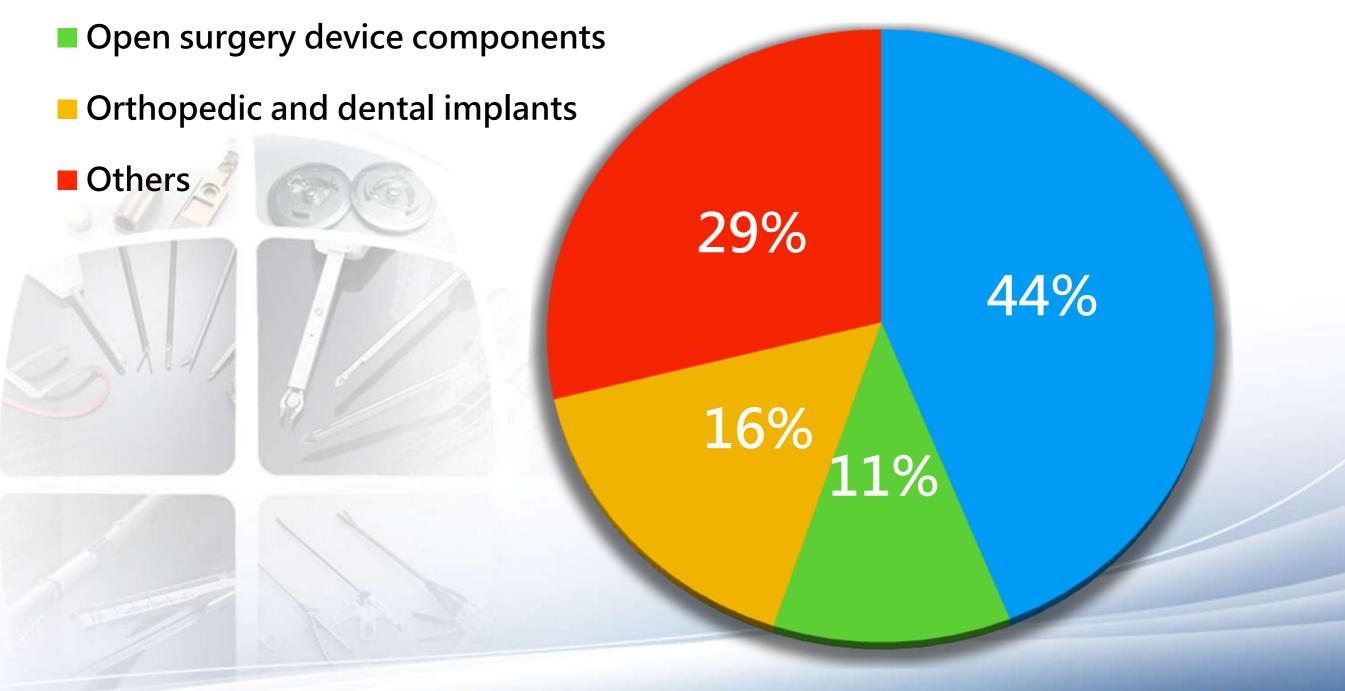

### Sales Mix of Medical Category in 22Q3

Minimally-invasive surgery(MIS) device components