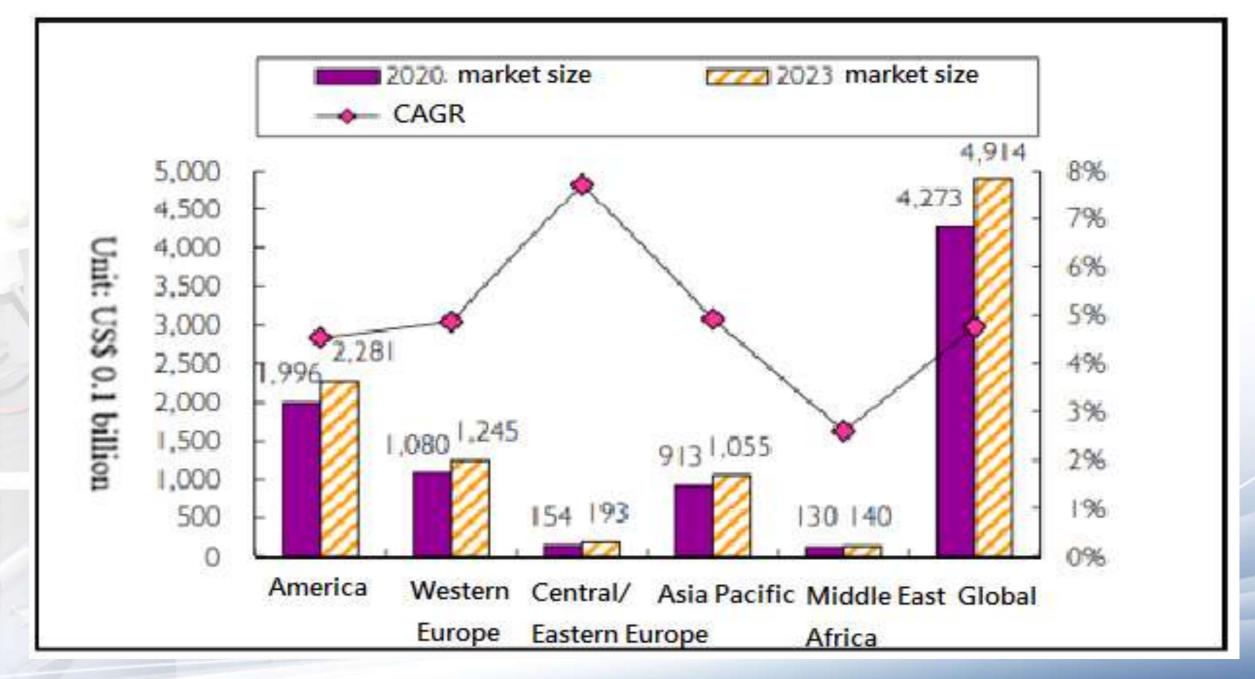

#### 2020-2023 Global medical device market forecast analysis

Source: BMI Research (2021/04); IEK ITIS (2021/05)

Analysis of the proportion of medical equipment market in each country in the global market