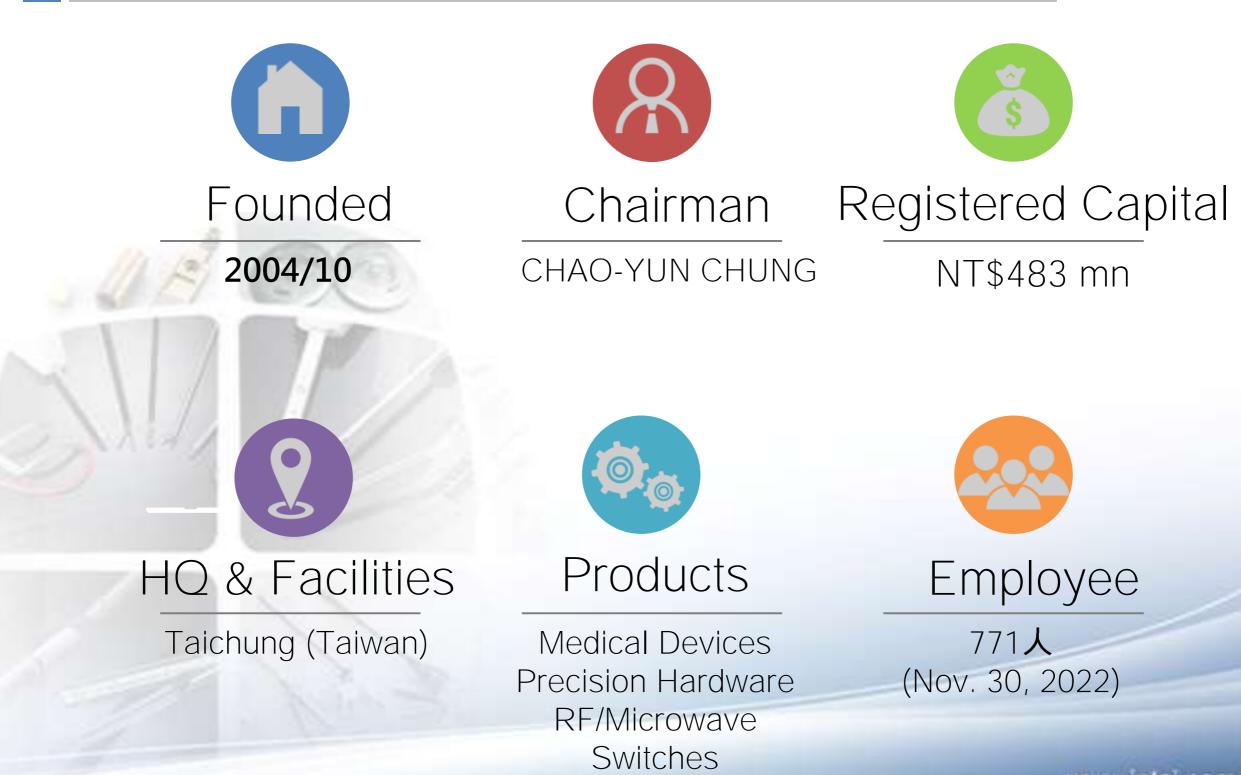

**TWSE : 4163** 

# Intai Technology Corp.

Dec. 2022



# Agenda

- Company Overview
- Product Categories
- Medical Device Market Analysis
  Financial Highlights



# Safe Harbor Notice

**Except for historical information set** forth herein, this presentation contains certain forward-looking statements that are subject to risks and uncertainties that could cause actual results to differ materially from what may be expressed or implied by such statements. Investors shall assess the potential impact of uncertainties and conduct risk control



#### Company overview





#### **Corporate Affiliate**

# Non-current financial assets at fair value through profit or loss Invested in Taiwan $\sim$ Orthopaedic Devices (2%)





#### **Product Categories**



n.tw



#### **Sales Mix**

#### Sales Percentage by segment





### Sales Mix of Medical Category in 22Q3

Minimally-invasive surgery(MIS) device components





#### Application for Medical Devices





#### Medical Devices









#### Application for Precision Hardware





#### Application for RF/Microwave Switches





#### RF/Microwave Switches











#### Medical Devices - Product Development

#### Orthopedic implants

OBM

MIS Cage/ MIS pedicle Screw



Dental implants





MIS navigation system

for spinal surgery

Laparoscopy Breast-care Cardiovascular





#### Core Competence in Precis