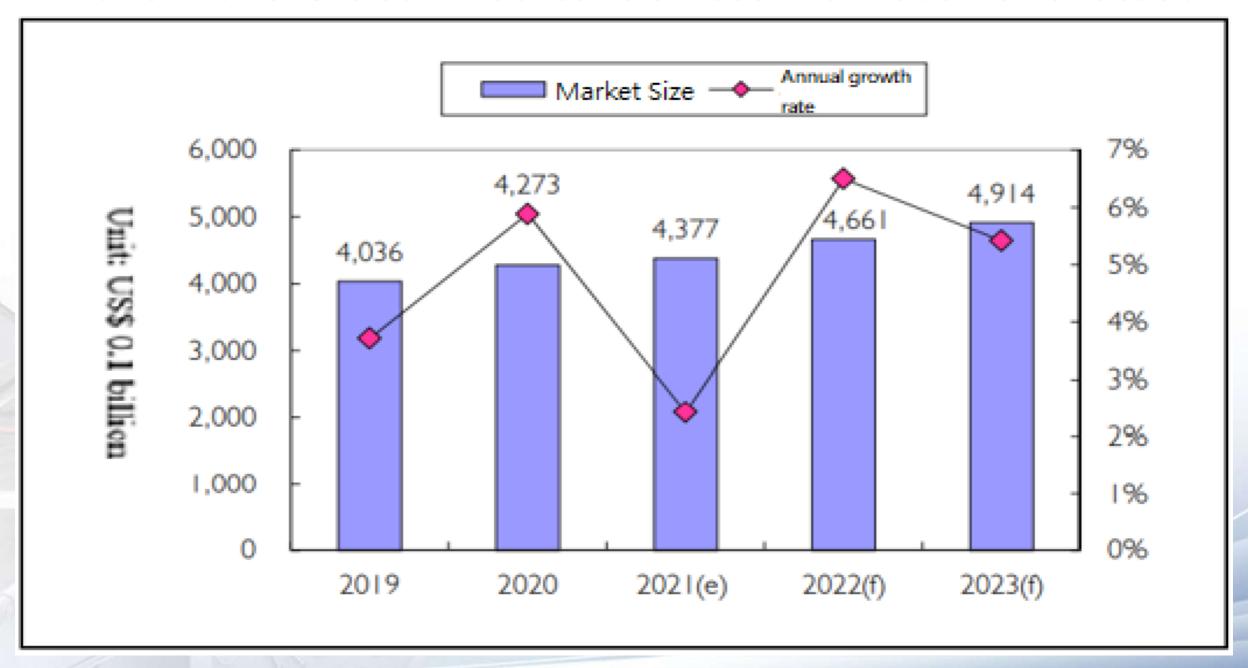

#### 2019-2023 Global medical devices market size forecast

2020-2023 Global medical device market forecast analysis

Analysis of the proportion of medical equipment market in each country in the global market