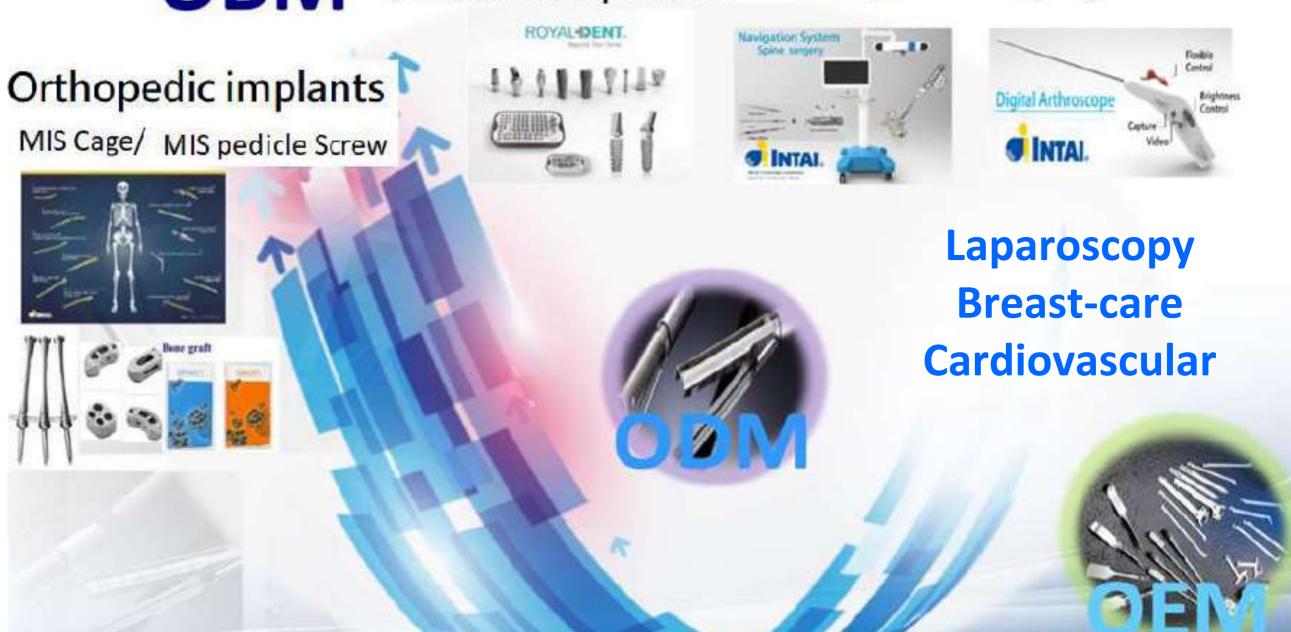

### Medical Devices – Product Development

OBM

Dental implants

MIS navigation system for spinal surgery

www.intai.com.tw