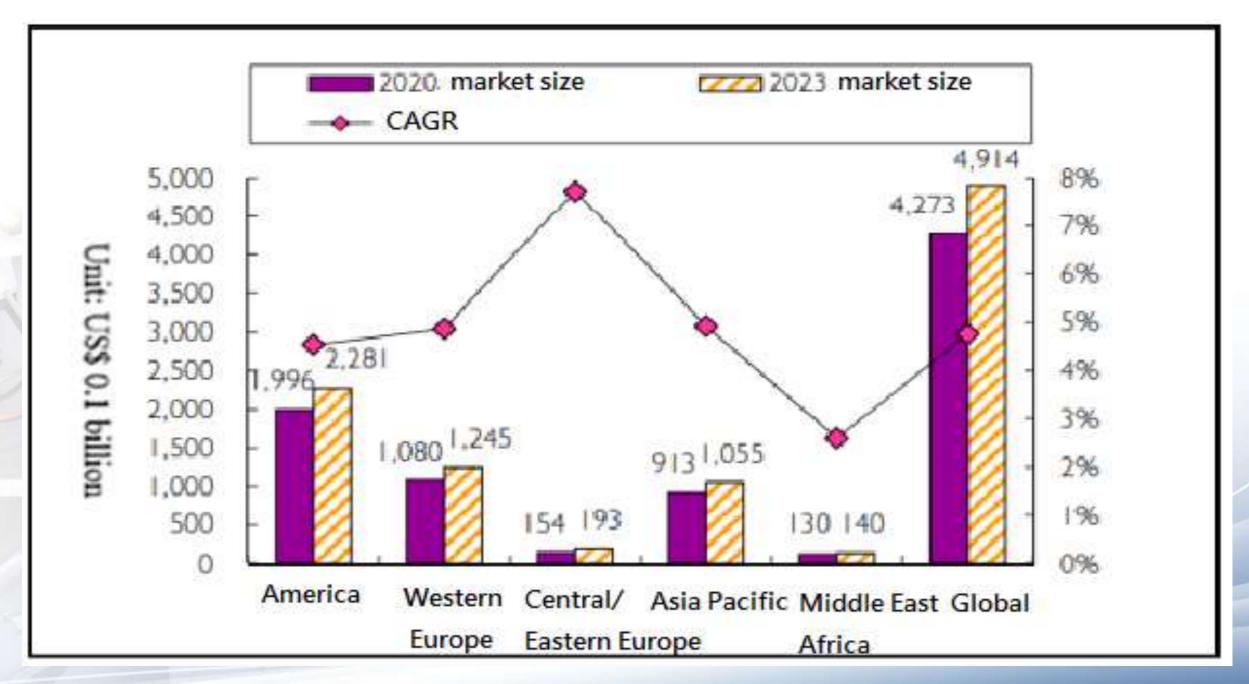

#### 2019-2023 Global medical devices market size forecast

2020-2023 Global medical device market forecast analysis

Analysis of the proportion of medical equipment market in each country in the global market

Analysis of the proportion of global medical equipment sales by product