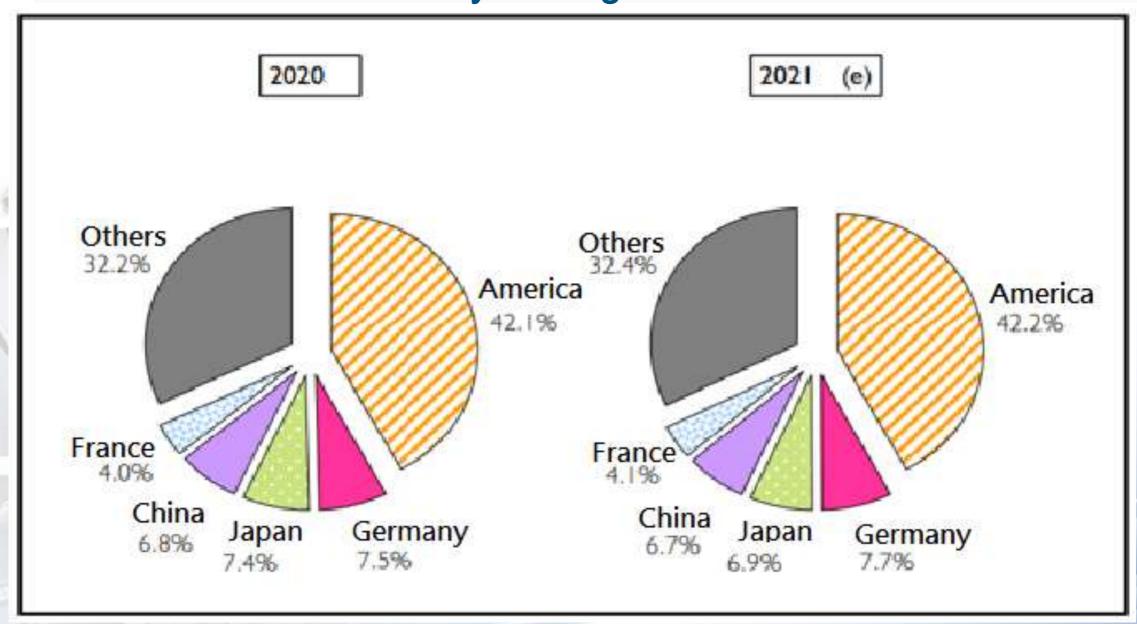

2Q2

Minimally-invasive surgery(MIS) device components





# Application for Medical Devices





### **Application for Precision Hardware**





# Application for RF/Microwave Switches







### Medical Devices – Product Development

OBM

Dental implants

MIS navigation system for spinal surgery

www.intai.com.tw





### Core Competence in Precision Mfg. Processes

#### **CNC MACHINING SHOP**



WIRE EDM 線切割放電加工



LASER WELDING LINE 雷射焊接機



PLASTIC INJECTION MOLDING 塑膠射出成型機



Electro-chemical machining



Metal Injection 金屬射出成型





# **RF/Microwave Components**





#### 2019-2023 Global medical devices market size forecast





2020-2023 Global medical device market forecast analysis





Analysis of the proportion of medical equipment market in each country in the global market





Analysis of the proportion of global medical equipment sales by product





### Global Trend for Surgery from Open to Minimally Invasive



Smaller wound Less complications Reduce pain Fast recovery

Higher safety

Shorter hospitalization

Cost saving

www.intai.com.tw



Medical Devices Technology

Roadmap



Source: Medical devices 2030, KPMG International

www.intai.com.tw













#### **ROE & ROA**





### **Operating Cash flow & Capex**





# **Dividend Policy**

| Year                    | 2017 | 2018 | 2019 | 2020 | 2021 |
|-------------------------|------|------|------|------|------|
| EPS(NT\$)               | 3.77 | 7.25 | 9.05 | 5.11 | 4.73 |
| Cash dividend<br>(NT\$) | 2.3  | 4.5  | 5.0  | 3.5  | 2.5  |
| Payout ration(%)        | 61.0 | 62.1 | 55.2 | 68.5 | 52.9 |