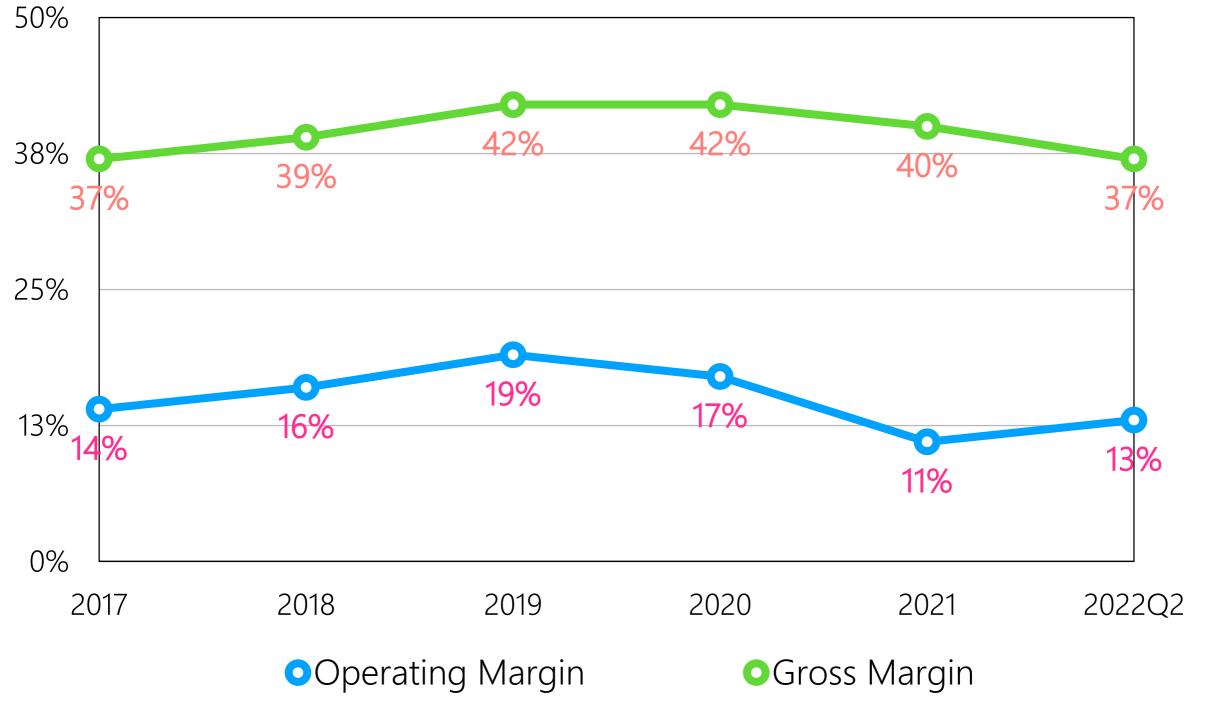

SHOP**



WIRE EDM 線切割放電加工



LASER WELDING LINE 雷射焊接機



PLASTIC INJECTION MOLDING 塑膠射出成型機



Electro-chemical machining



Metal Injection 金屬射出成型





# **RF/Microwave Components**





#### 2019-2023 Global medical devices market size forecast





2020-2023 Global medical device market forecast analysis





Analysis of the proportion of medical equipment market in each country in the global market





Analysis of the proportion of global medical equipment sales by product





### Global Trend for Surgery from Open to Minimally Invasive



Smaller wound Less complications Reduce pain Fast recovery

Higher safety

Shorter hospitalization

Cost saving

www.intai.com.tw



Medical Devices Technology

Roadmap



Source: Medical devices 2030, KPMG International

www.intai.com.tw













#### **ROE & ROA**





### **Operating Cash flow & Capex**





# **Dividend Policy**

| Year                    | 2017 | 2018 | 2019 | 2020 | 2021 |
|-------------------------|------|------|------|------|------|
| EPS(NT\$)               | 3.77 | 7.25 | 9.05 | 5.11 | 4.73 |
| Cash dividend<br>(NT\$) | 2.3  | 4.5  | 5.0  | 3.5  | 2.5  |
| Payout ration(%)        | 61.0 | 62.1 | 55.2 | 68.5 | 52.9 |
| Dividend<br>yield(%)    | 2.2  | 3.0  | 3.6  | 4.0  | 3.0  |

 Dividend yield is based on the closing price on the day before the ex-dividend Date.

www.intai.com.tw