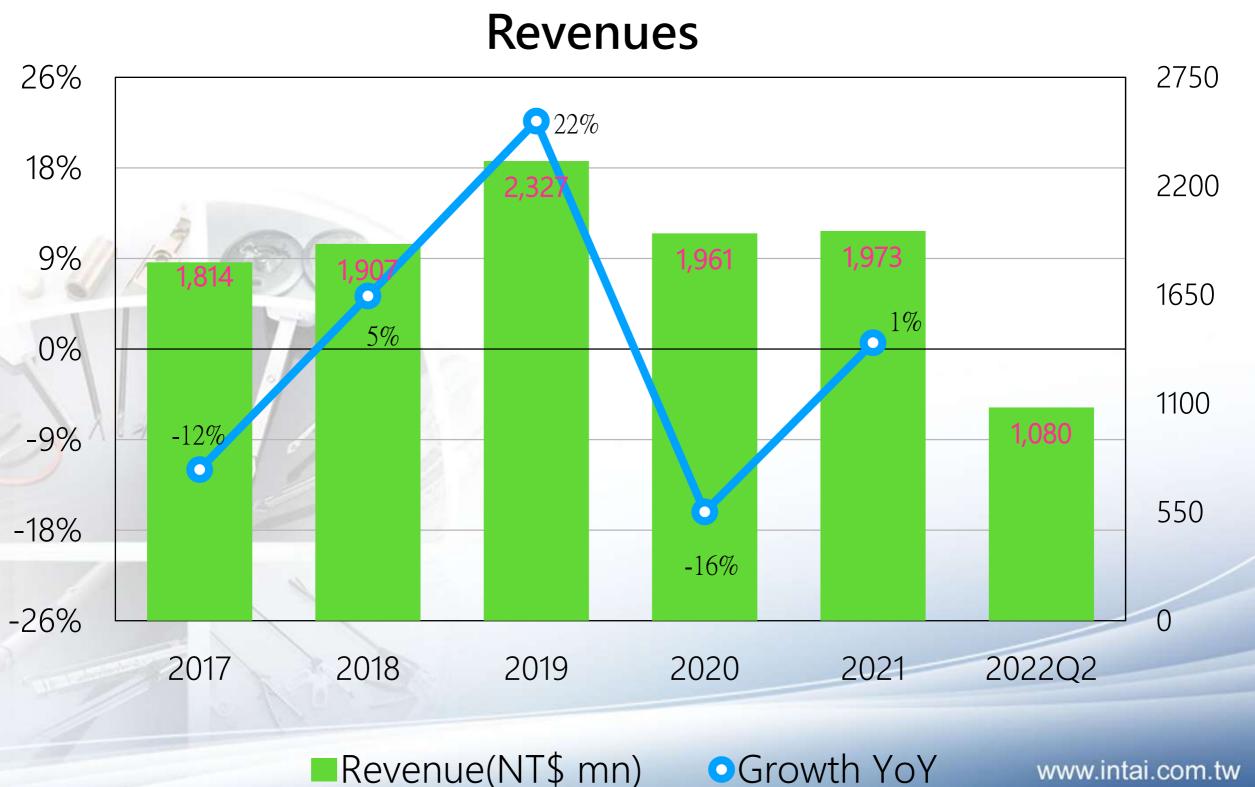

INING SHOP**



WIRE EDM 線切割放電加工



LASER WELDING LINE 雷射焊接機



PLASTIC INJECTION MOLDING 塑膠射出成型機



Electro-chemical machining



Metal Injection 金屬射出成型





# **RF/Microwave Components**





#### 2019-2023 Global medical devices market size forecast





2020-2023 Global medical device market forecast analysis





Analysis of the proportion of medical equipment market in each country in the global market





Analysis of the proportion of global medical equipment sales by product





### Global Trend for Surgery from Open to Minimally Invasive



Smaller wound Less complications Reduce pain Fast recovery

Higher safety

Shorter hospitalization

Cost saving

www.intai.com.tw



Medical Devices Technology

Roadmap



Source: Medical devices 2030, KPMG International

www.intai.com.tw













#### **ROE & ROA**





### **Operating Cash flow & Capex**





# **Dividend Policy**

| Year                    | 2017 | 2018 | 2019 | 2020 | 2021 |
|-------------------------|------|------|------|------|------|
| EPS(NT\$)               | 3.77 | 7.25 | 9.05 | 5.11 | 4.73 |
| Cash dividend<br>(NT\$) | 2.3  | 4.5  | 5.0  | 3.5  | 2.5  |
| Payout ration(%)        | 61.0 | 62.1 | 55.2 | 68.5 | 52.9 |
| Dividend<br>yield(%)    | 2.2  | 3.0  | 3.6  | 4.0  | 3.0  |

 Dividend yield is based on the closing price on the day before the ex-dividend Date.

www.intai.com.tw