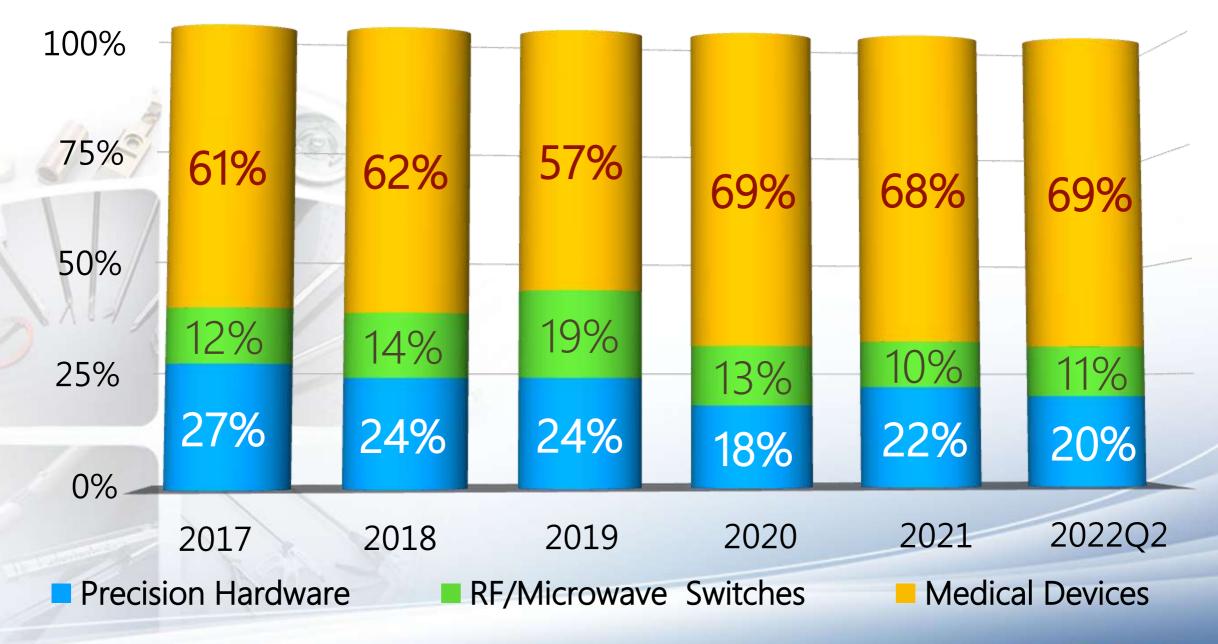

ies that could cause actual results to differ materially from what may be expressed or implied by such statements. Investors shall assess the potential impact of uncertainties and conduct risk control



### Company overview



Founded

2004/10



Chairman

**CHAO-YUN CHUNG** 



Registered Capital

NT\$483 mn



**HQ & Facilities** 

Taichung (Taiwan)



**Products** 

Medical Devices
Precision Hardware
RF/Microwave
Switches



**Employee** 

751人 (Jul. 31, 2022)



## Corporate Affiliate



Non-current financial assets at fair value through profit or loss Invested in Taiwan ~ Orthopaedic Devices (2%)









## **Product Categories**



**Medical Devices** 



**Precision Hardware** 



RF/Microwave Switches

Source: INTAI (2022Q2)







### Sales Mix

### Sales Percentage by segment





# Sales Mix of Medical Category in 22Q2

Minimally-invasive surgery(MIS) device components





# Application for Medical Devices





### **Application for Precision Hardware**





# Application for RF/Microwave Switches







### Medical Devices – Product Development

OBM

Dental implants

MIS navigation system for spinal surgery

www.intai.com.tw





### Core Competence in Precision Mfg. Processes

#### **CNC MACHINING SHOP**



WIRE EDM 線切割放電加工



LASER WELDING LINE 雷射焊接機



PLASTIC INJECTION MOLDING 塑膠射出成型機



Electro-chemical machining



Metal Injection 金屬射出成型





# **RF/Microwave Components**





#### 2019-2023 Global medical devices market size forecast





2020-2023 Global medical device market forecast analysis





Analysis of the proportion of medical equipment marke