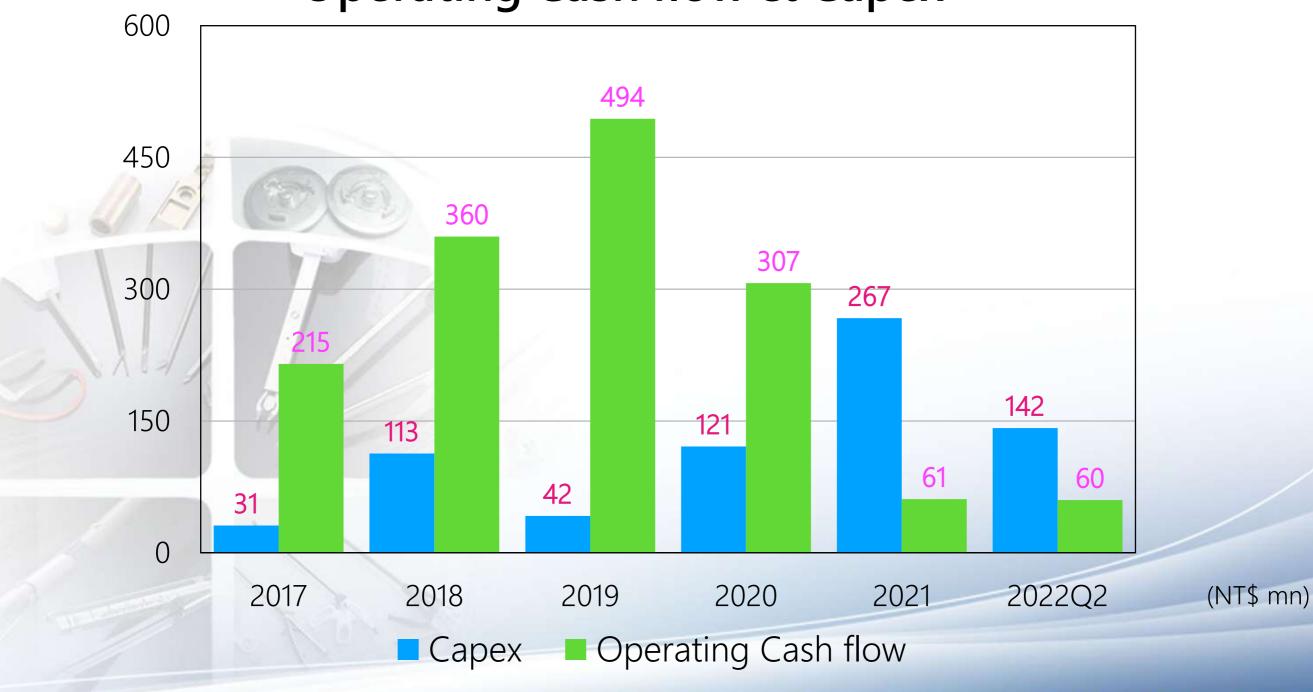

INJECTION MOLDING 塑膠射出成型機



Electro-chemical machining



Metal Injection 金屬射出成型





# **RF/Microwave Components**





#### 2019-2023 Global medical devices market size forecast





2020-2023 Global medical device market forecast analysis





Analysis of the proportion of medical equipment market in each country in the global market





Analysis of the proportion of global medical equipment sales by product





### Global Trend for Surgery from Open to Minimally Invasive



Smaller wound Less complications Reduce pain Fast recovery

Higher safety

Shorter hospitalization

Cost saving

www.intai.com.tw



Medical Devices Technology

Roadmap



Source: Medical devices 2030, KPMG International

www.intai.com.tw













#### **ROE & ROA**





### **Operating Cash flow & Capex**





# **Dividend Policy**

| Year                    | 2017 | 2018 | 2019 | 2020 | 2021 |
|-------------------------|------|------|------|------|------|
| EPS(NT\$)               | 3.77 | 7.25 | 9.05 | 5.11 | 4.73 |
| Cash dividend<br>(NT\$) | 2.3  | 4.5  | 5.0  | 3.5  | 2.5  |
| Payout ration(%)        | 61.0 | 62.1 | 55.2 | 68.5 | 52.9 |
| Dividend<br>yield(%)    | 2.2  | 3.0  | 3.6  | 4.0  | 3.0  |

 Dividend yield is based on the closing price on the day before the ex-dividend Date.

www.intai.com.tw