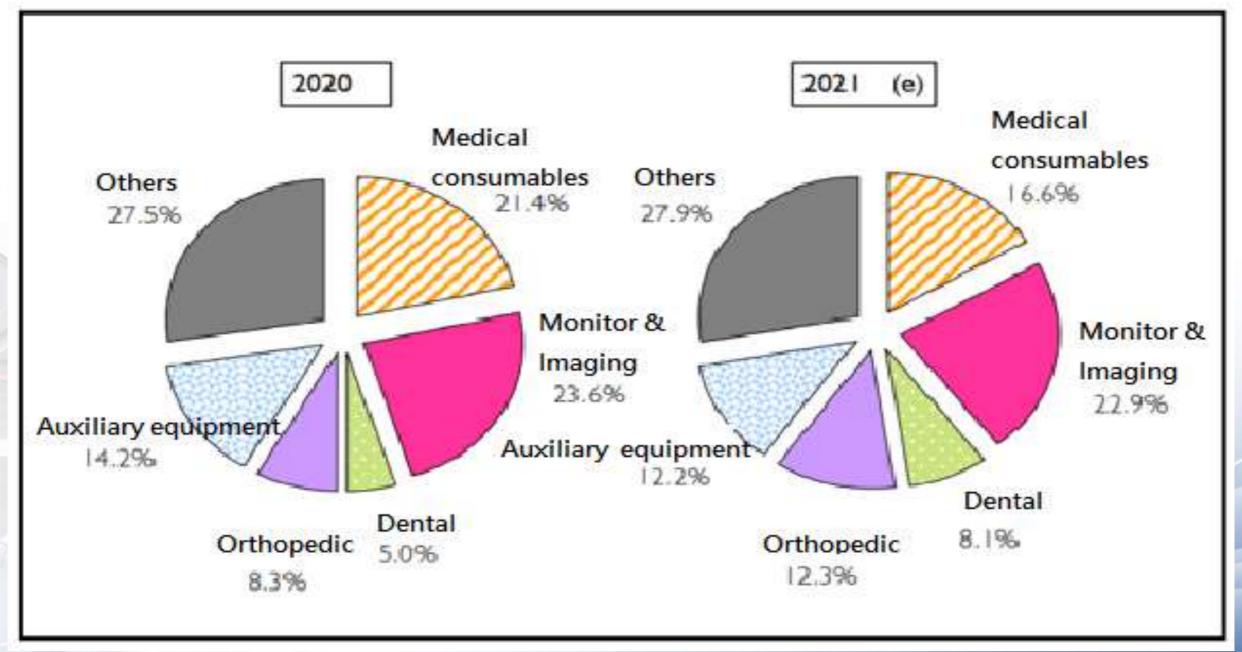

Medical Devices





### **Application for Precision Hardware**





# Application for RF/Microwave Switches







### Medical Devices – Product Development

OBM

Dental implants

MIS navigation system for spinal surgery

www.intai.com.tw





### Core Competence in Precision Mfg. Processes

#### **CNC MACHINING SHOP**



WIRE EDM 線切割放電加工



LASER WELDING LINE 雷射焊接機



PLASTIC INJECTION MOLDING 塑膠射出成型機



Electro-chemical machining



Metal Injection 金屬射出成型





# **RF/Microwave Components**





#### 2019-2023 Global medical devices market size forecast





2020-2023 Global medical device market forecast analysis





Analysis of the proportion of medical equipment market in each country in the global market





Analysis of the proportion of global medical equipment sales by product





### Global Trend for Surgery from Open to Minimally Invasive



Smaller wound Less complications Reduce pain Fast recovery

Higher safety

Shorter hospitalization

Cost saving

www.intai.com.tw



Medical Devices Technology

Roadmap



Source: Medical devices 2030, KPMG International

www.intai.com.tw













#### **ROE & ROA**





### **Operating Cash flow & Capex**





# **Dividend Policy**

| Year                    | 2017 | 2018 | 2019 | 2020 | 2021 |
|-------------------------|------|------|------|------|------|
| EPS(NT\$)               | 3.77 | 7.25 | 9.05 | 5.11 | 4.73 |
| Cash dividend<br>(NT\$) | 2.3  | 4.5  | 5.0  | 3.5  | 2.5  |
| Payout ration(%)        | 61.0 | 62.1 | 55.2 | 68.5 | 52.9 |
| Dividend<br>yield(%)    | 2.2  | 3.0  | 3.6  | 4.0  | 3.0  |

 Dividend yie