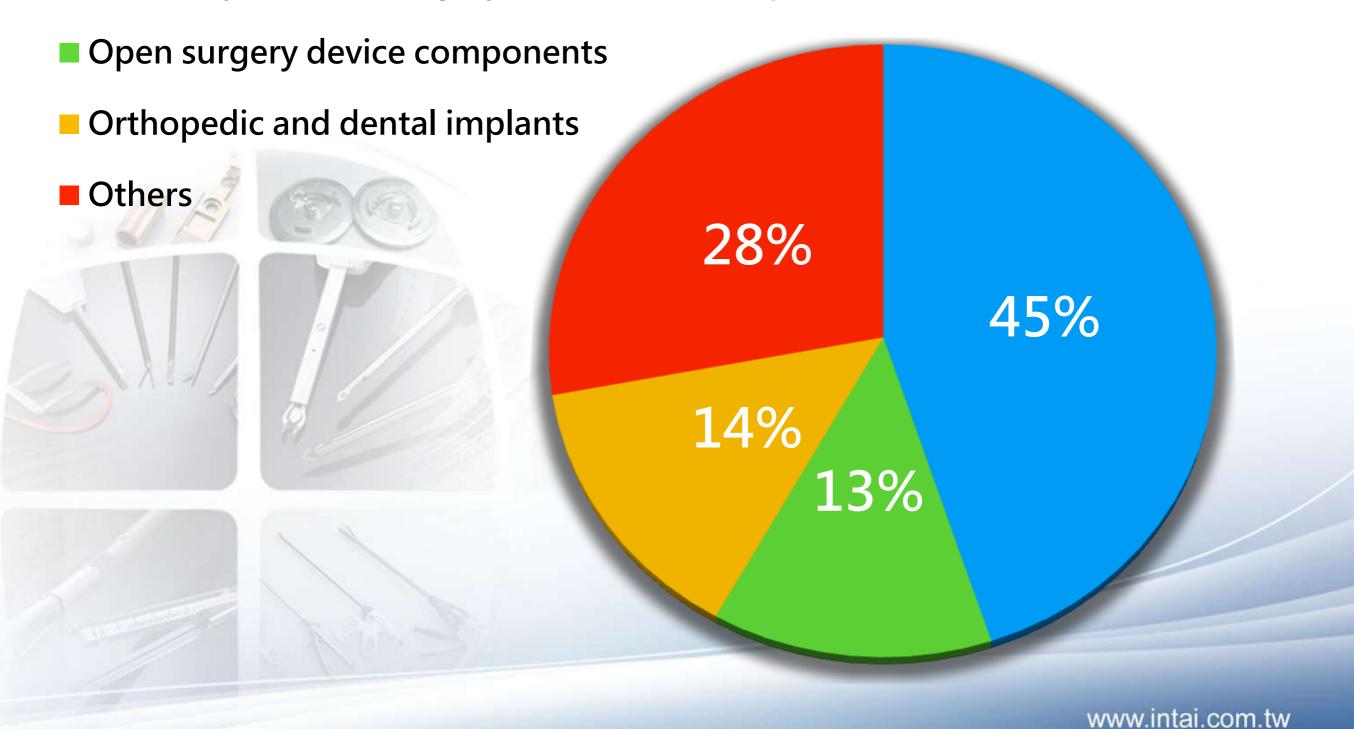

# Sales Mix of Medical Category in 22Q2

Minimally-invasive surgery(MIS) device components