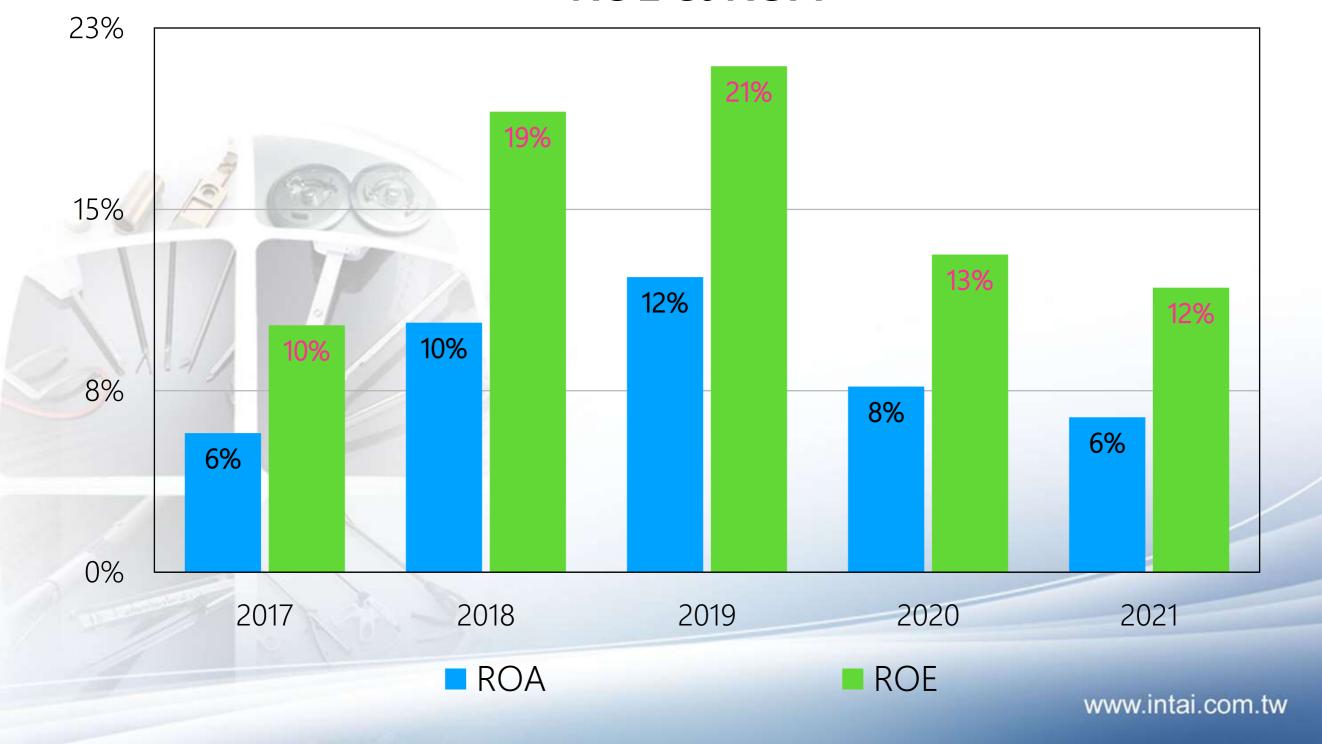

加工



LASER WELDING LINE 雷射焊接機



PLASTIC INJECTION MOLDING 塑膠射出成型機



Electro-chemical machining



Metal Injection 金屬射出成型





# **RF/Microwave Components**





#### 2019-2023 Global medical devices market size forecast





2020-2023 Global medical device market forecast analysis





Analysis of the proportion of medical equipment market in each country in the global market





Analysis of the proportion of global medical equipment sales by product





### Global Trend for Surgery from Open to Minimally Invasive



Smaller wound Less complications Reduce pain Fast recovery

Higher safety

Shorter hospitalization

Cost saving

www.intai.com.tw



Medical Devices Technology

Roadmap



Source: Medical devices 2030, KPMG International

www.intai.com.tw













#### **ROE & ROA**





### **Operating Cash flow & Capex**





# **Dividend Policy**

| Year                    | 2017 | 2018 | 2019 | 2020 | 2021 |
|-------------------------|------|------|------|------|------|
| EPS(NT\$)               | 3.77 | 7.25 | 9.05 | 5.11 | 4.73 |
| Cash dividend<br>(NT\$) | 2.3  | 4.5  | 5.0  | 3.5  | 2.5  |
| Payout ration(%)        | 61.0 | 62.1 | 55.2 | 68.5 | 52.9 |
| Dividend<br>yield(%)    | 2.2  | 3.0  | 3.6  | 4.0  | 3.0  |

 Dividend yield is based on the closing price on the day before the ex-dividend Date.

www.intai.com.tw